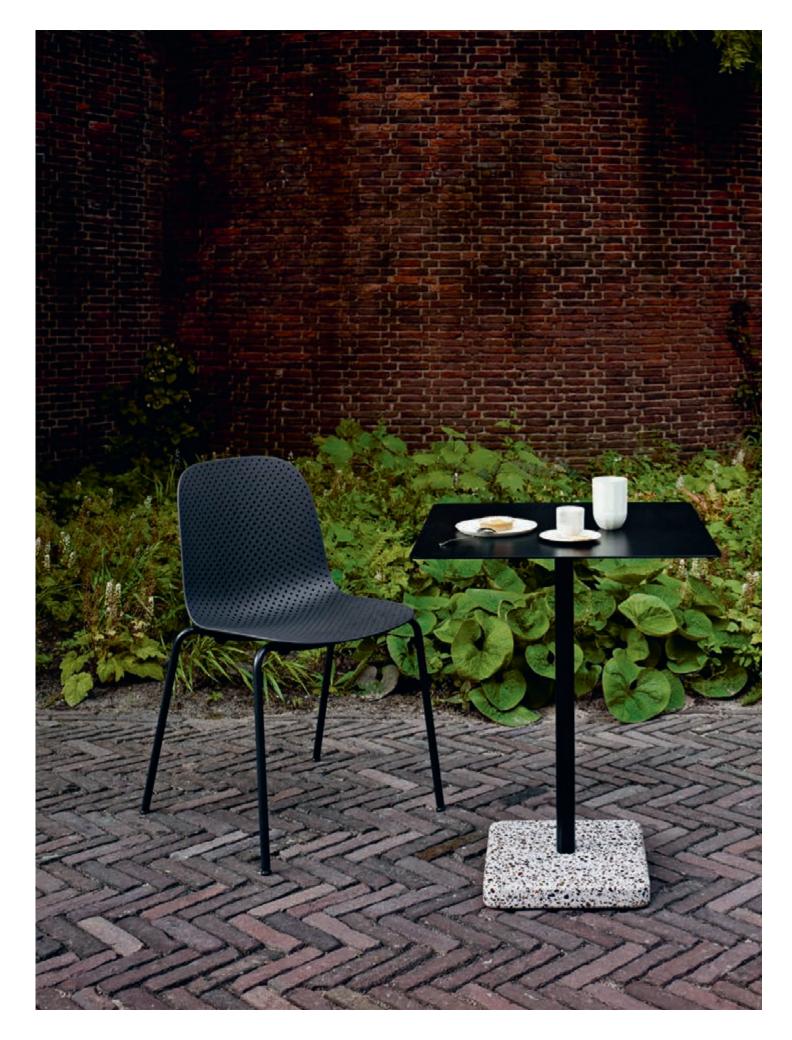

## **Chairs & Stools**

Using expert craftsmanship and handpicked materials, HAY chairs and stools are comfortable, flexible and lasting designs. Created for dining rooms, offices, sitting rooms and public spaces, the collections span innovative, iconic designs from upcoming designers to reissues of enduring classics.

## **Tables & Side Tables**

HAY's wide selection of versatile tables and side tables offers functional and aesthetic solutions for your home or work environment. The customisable range includes dining tables, meeting tables, coffee tables and desks in a variety of materials from wood to steel. Different sizes, colours and expressions enable you to complement or contrast the tables with other HAY designs.

Outdoor

Designed to withstand the elements, HAY's outdoor collection is built in durable, resilient materials that can remain outside all year round. Comprising tables, chairs, benches and stools, the range of outdoor furniture offers comfort and function for patios, gardens or cafés.