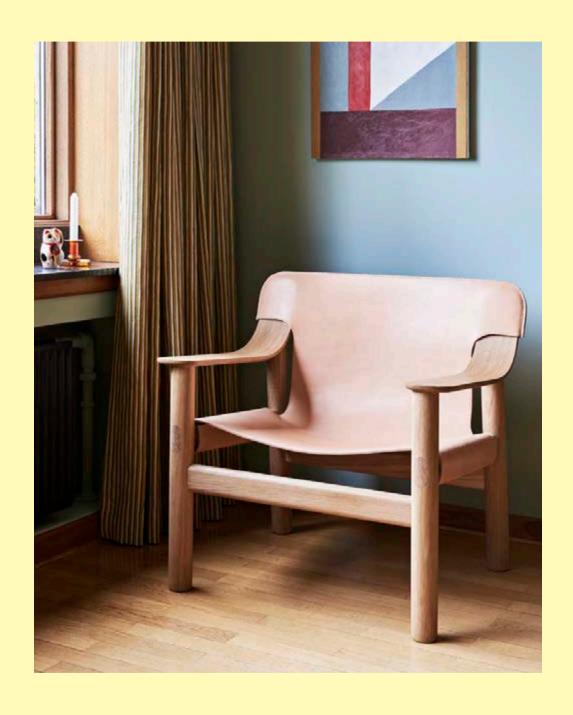

## Lounge

With their comfort-centric design and inviting expression, HAY's lounge chairs create the ideal space for relaxing, reading or waiting. Ranging from timeless classics to cutting-edge designs, lounge chairs are available in a variety of materials to suit reception areas, offices and private homes. Each lounge collection has its own distinct identity and unique profile, yet they all share the same focus on precise detailing and craftsmanship.