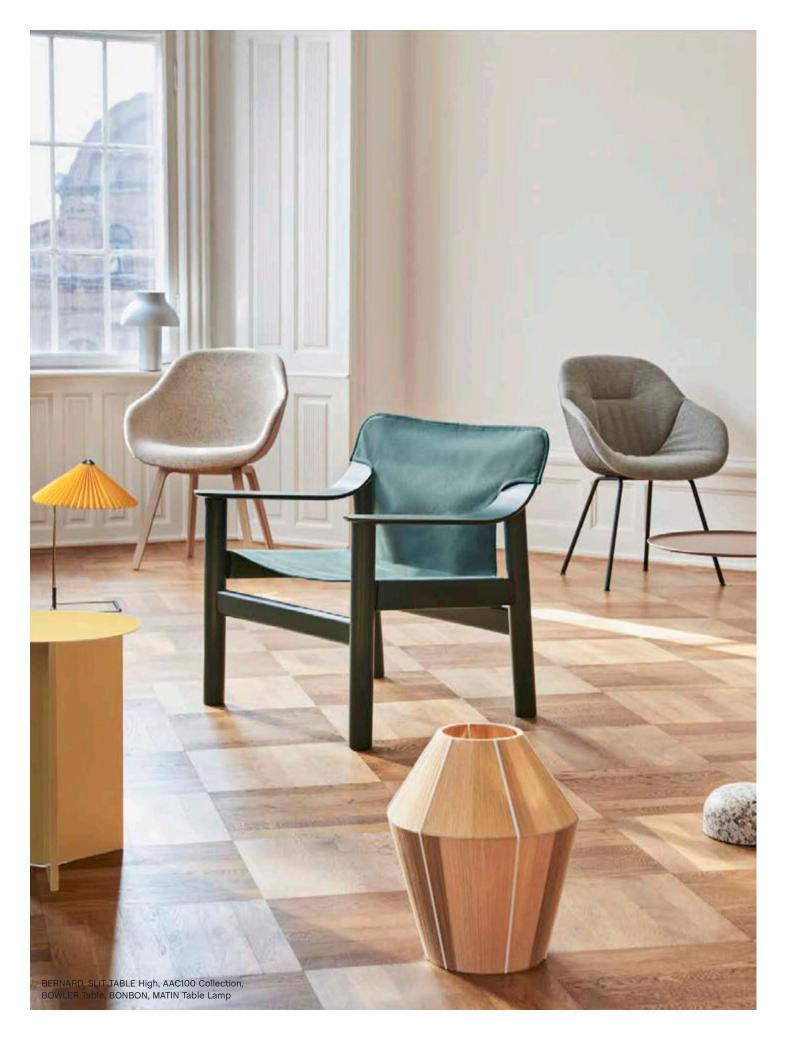

## Lounge

With their comfort-centric design and inviting expression, HAY's lounge chairs create the ideal space for relaxing, reading or waiting. Ranging from timeless classics to cutting-edge designs, lounge chairs are available in a variety of materials to suit reception areas, offices and private homes. Each lounge collection has its own distinct identity and unique profile, yet they all share the same focus on precise detailing and craftsmanship.