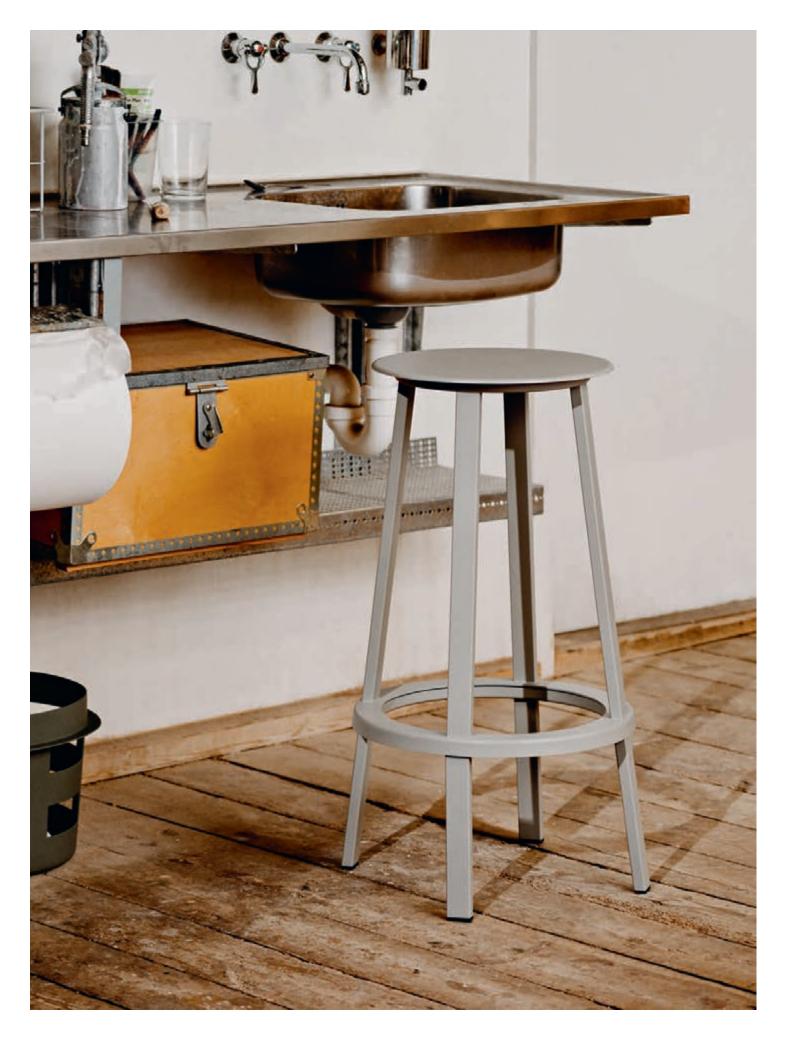

## **Chairs & Stools**

Using expert craftsmanship and handpicked materials, HAY chairs and stools are comfortable, flexible and lasting designs. Created for dining rooms, offices, sitting rooms and public spaces, the collections span innovative, iconic designs from upcoming designers to reissues of enduring classics.