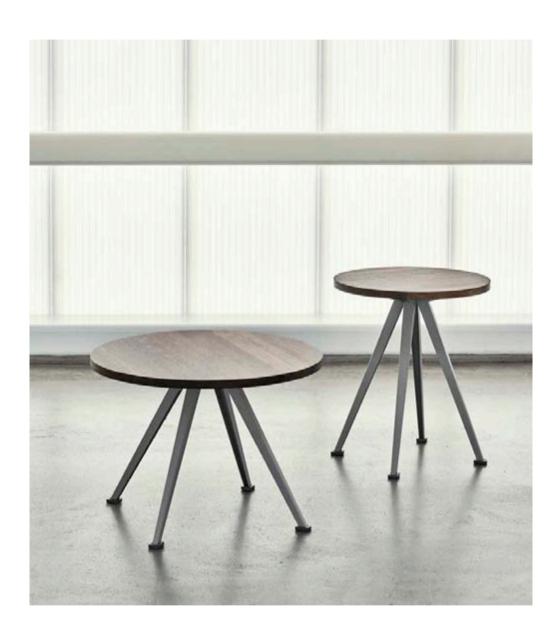

## **Tables & Side Tables**

HAY's wide selection of versatile tables and side tables offers functional and aesthetic solutions for your home or work environment. The customisable range includes dining tables, meeting tables, coffee tables and desks in a variety of materials from wood to steel. Different sizes, colours and expressions enable you to complement or contrast the tables with other HAY designs.