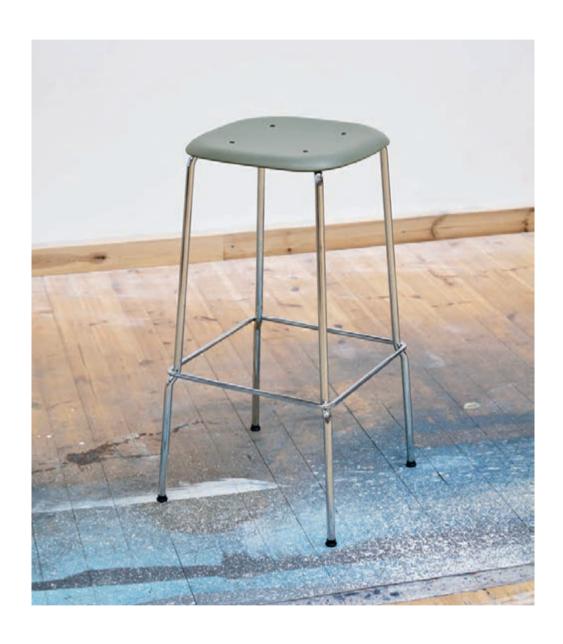

## **Chairs & Stools**

Using expert craftsmanship and handpicked materials, HAY chairs and stools are comfortable, flexible and lasting designs. Created for dining rooms, offices, sitting rooms and public spaces, the collections span innovative, iconic designs from upcoming designers to reissues of enduring classics.