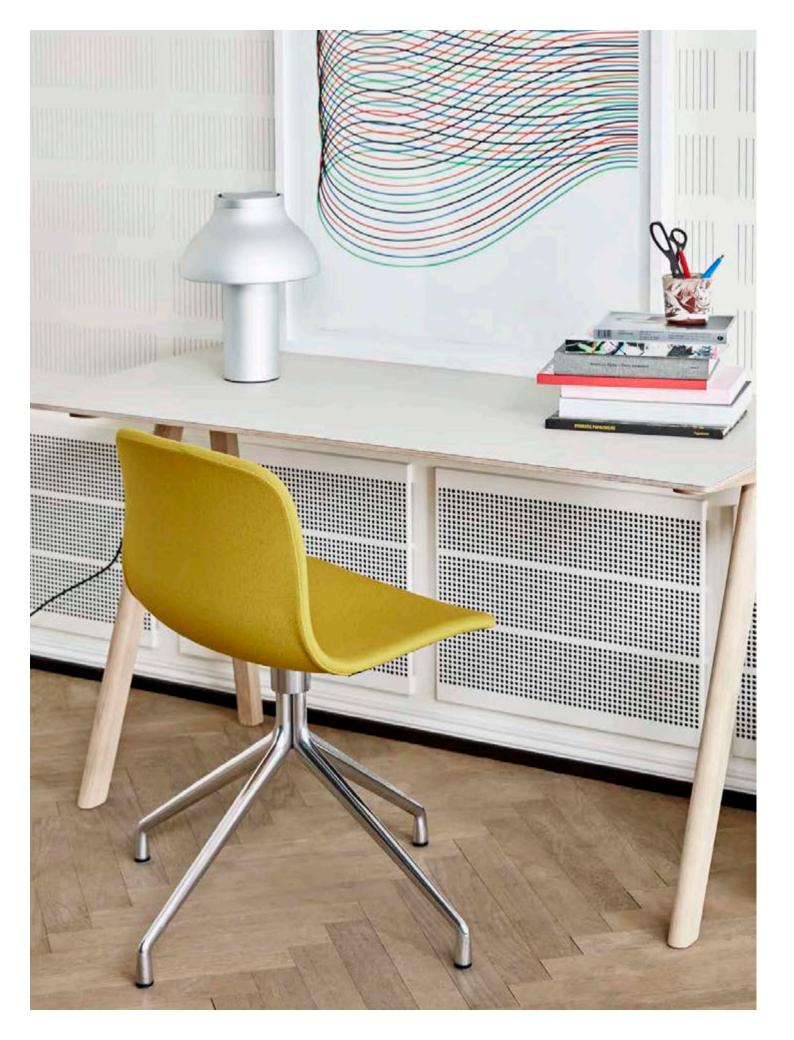

## **Chairs & Stools**

Using expert craftsmanship and handpicked materials, HAY chairs and stools are comfortable, flexible and lasting designs. Created for dining rooms, offices, sitting rooms and public spaces, the collections span innovative, iconic designs from upcoming designers to reissues of enduring classics.