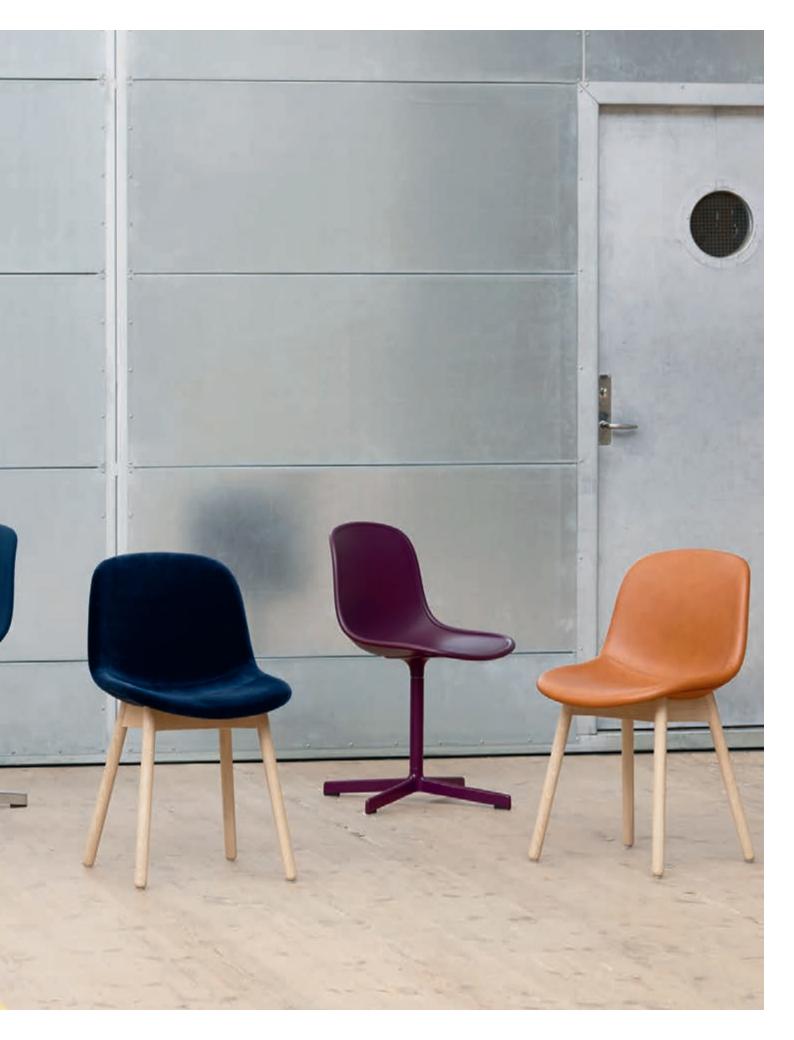

## **Chairs & Stools**

Using expert craftsmanship and handpicked materials, HAY chairs and stools are comfortable, flexible and lasting designs. Created for dining rooms, offices, sitting rooms and public spaces, the collections span innovative, iconic designs from upcoming designers to reissues of enduring classics.