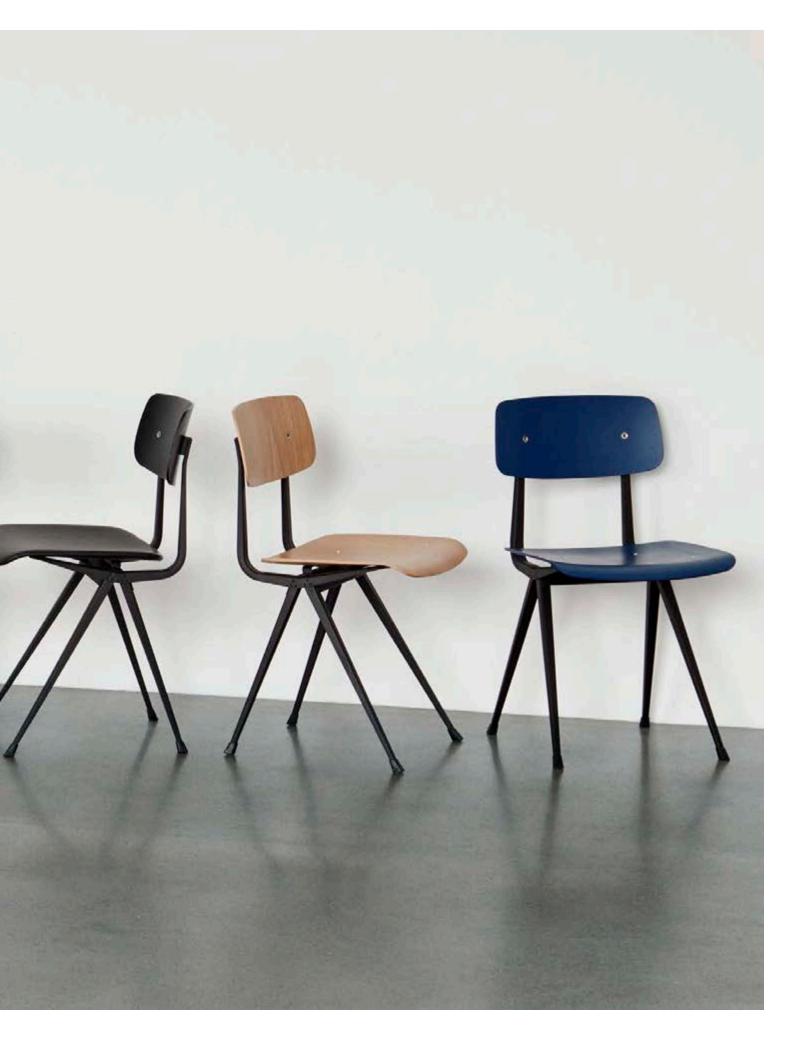

## **Chairs & Stools**

Using expert craftsmanship and handpicked materials, HAY chairs and stools are comfortable, flexible and lasting designs. Created for dining rooms, offices, sitting rooms and public spaces, the collections span innovative, iconic designs from upcoming designers to reissues of enduring classics.