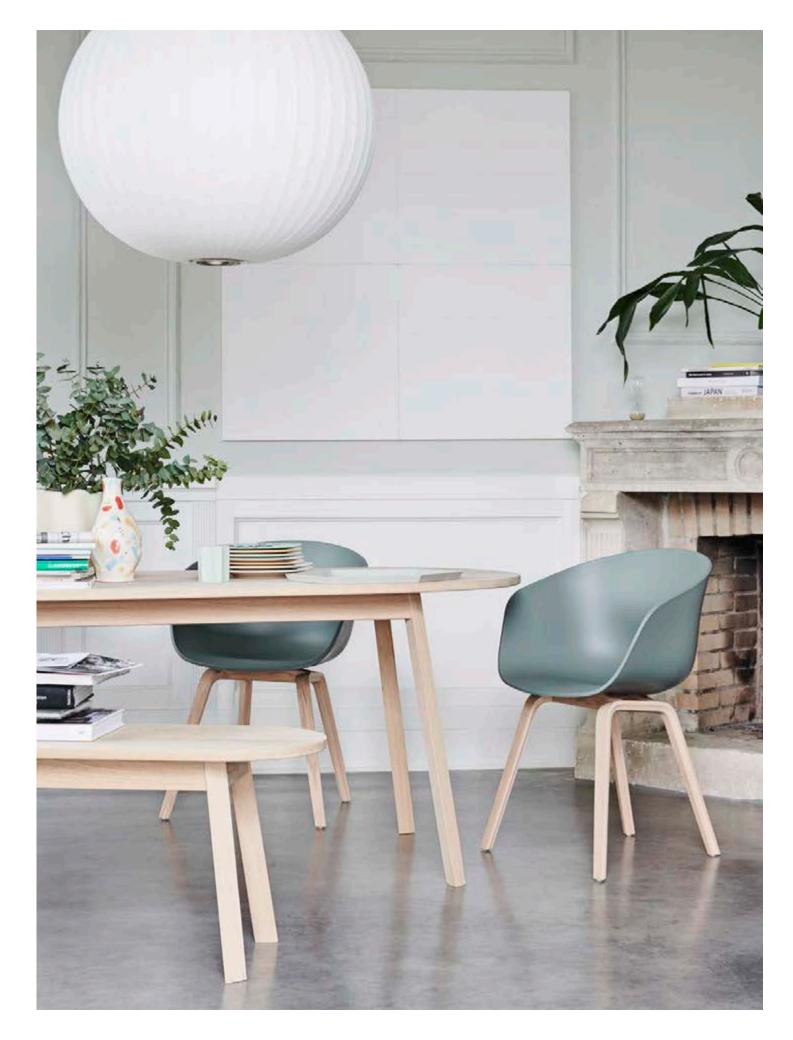

## **Chairs & Stools**

Using expert craftsmanship and handpicked materials, HAY chairs and stools are comfortable, flexible and lasting designs. Created for dining rooms, offices, sitting rooms and public spaces, the collections span innovative, iconic designs from upcoming designers to reissues of enduring classics.

## Lounge

With their comfort-centric design and inviting expression, HAY's lounge chairs create the ideal space for relaxing, reading or waiting. Ranging from timeless classics to cutting-edge designs, lounge chairs are available in a variety of materials to suit reception areas, offices and private homes. Each lounge collection has its own distinct identity and unique profile, yet they all share the same focus on precise detailing and craftsmanship.

## **Tables & Side Tables**

HAY's wide selection of versatile tables and side tables offers functional and aesthetic solutions for your home or work environment. The customisable range includes dining tables, meeting tables, coffee tables and desks in a variety of materials from wood to steel. Different sizes, colours and expressions enable you to complement or contrast the tables with other HAY designs.