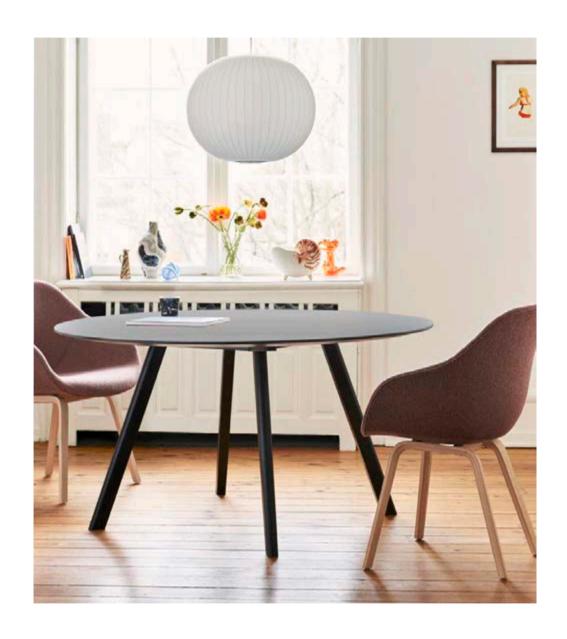

## **Tables & Side Tables**

HAY's wide selection of versatile tables and side tables offers functional and aesthetic solutions for your home or work environment. The customisable range includes dining tables, meeting tables, coffee tables and desks in a variety of materials from wood to steel. Different sizes, colours and expressions enable you to complement or contrast the tables with other HAY designs.