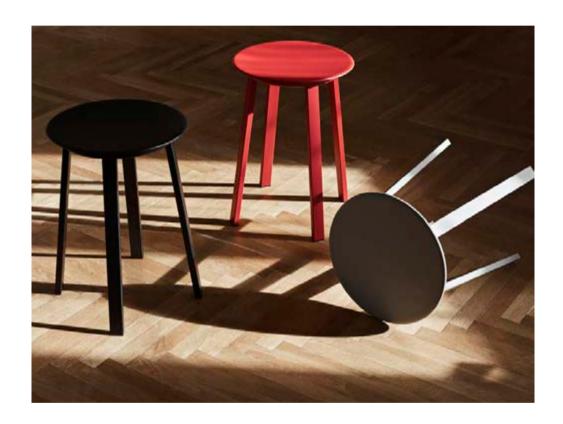

## **Chairs & Stools**

Using expert craftsmanship and handpicked materials, HAY chairs and stools are comfortable, flexible and lasting designs. Created for dining rooms, offices, sitting rooms and public spaces, the collections span innovative, iconic designs from upcoming designers to reissues of enduring classics.