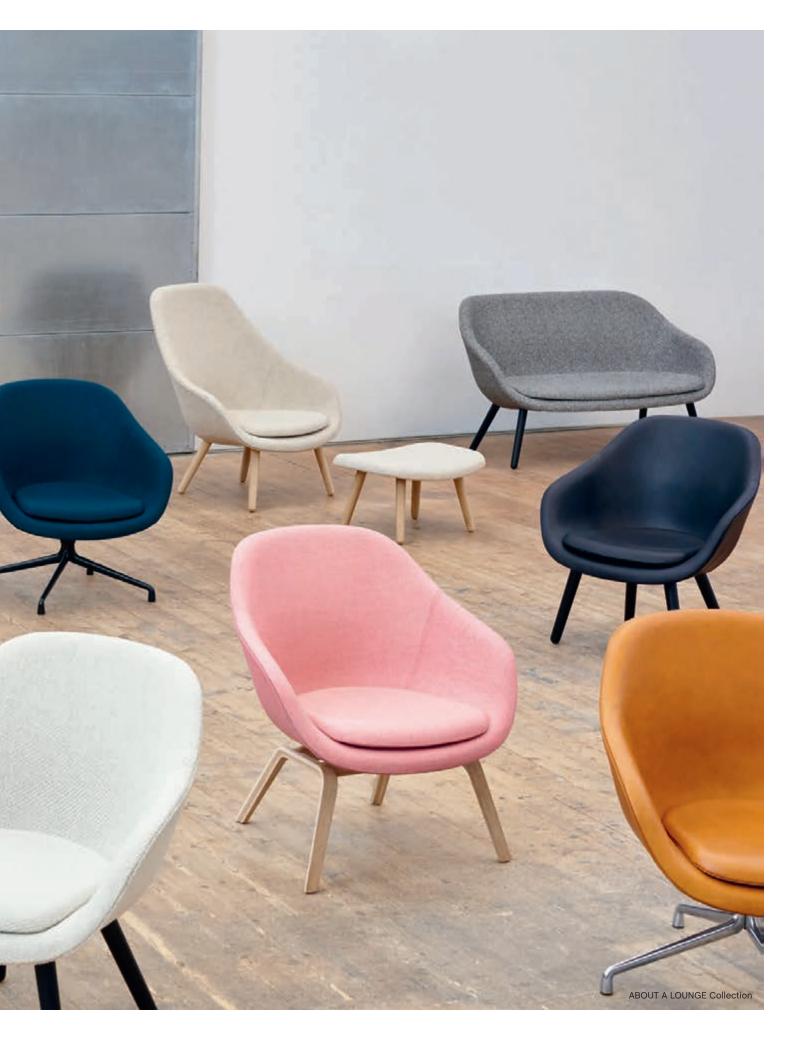

## Lounge

With their comfort-centric design and inviting expression, HAY's lounge chairs create the ideal space for relaxing, reading or waiting. Ranging from timeless classics to cutting-edge designs, lounge chairs are available in a variety of materials to suit reception areas, offices and private homes. Each lounge collection has its own distinct identity and unique profile, yet they all share the same focus on precise detailing and craftsmanship.