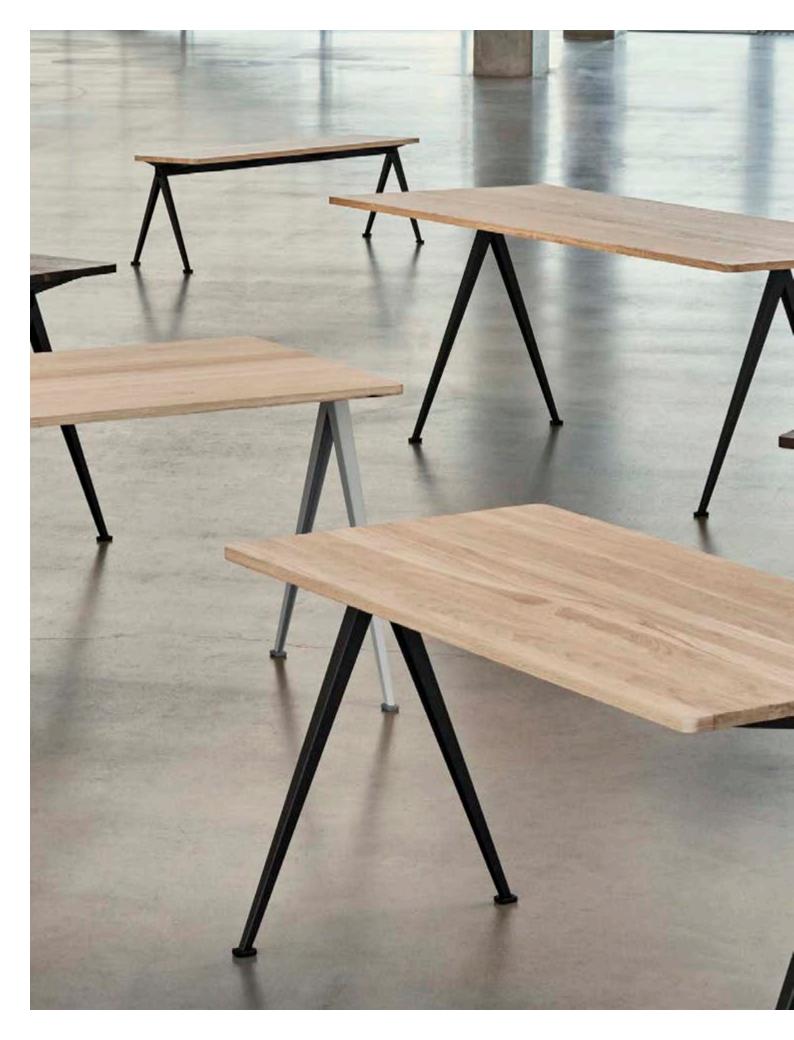

## **Tables & Side Tables**

HAY's wide selection of versatile tables and side tables offers functional and aesthetic solutions for your home or work environment. The customisable range includes dining tables, meeting tables, coffee tables and desks in a variety of materials from wood to steel. Different sizes, colours and expressions enable you to complement or contrast the tables with other HAY designs.