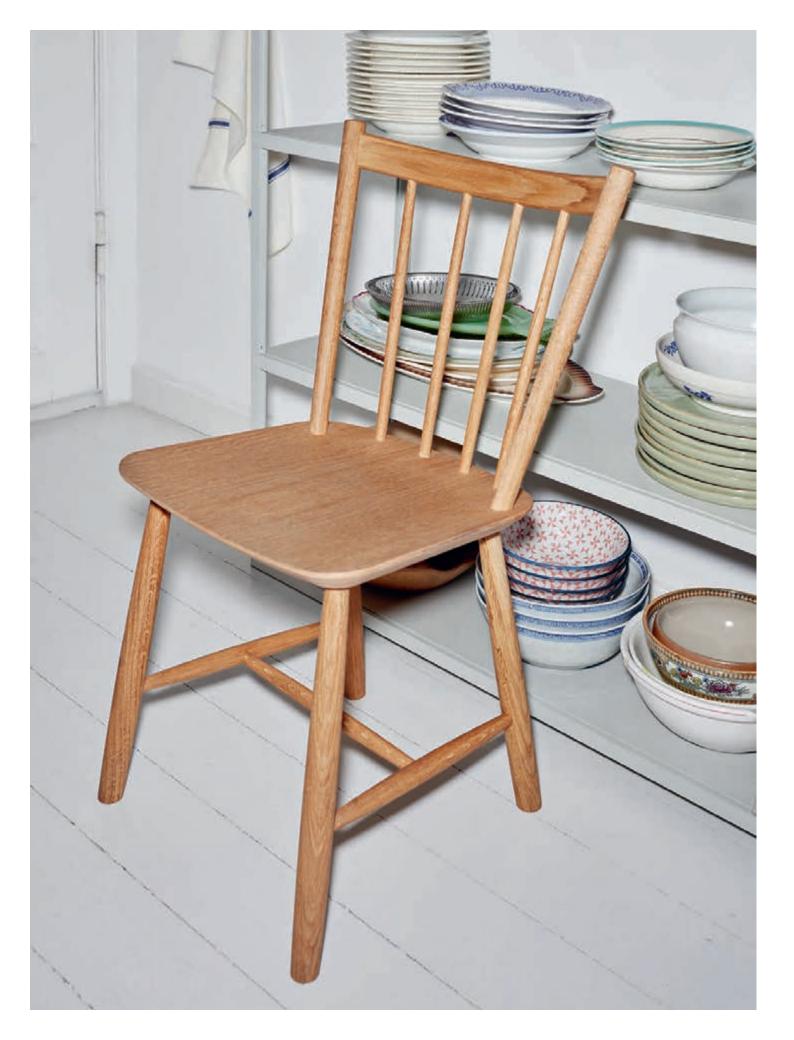

## **Chairs & Stools**

Using expert craftsmanship and handpicked materials, HAY chairs and stools are comfortable, flexible and lasting designs. Created for dining rooms, offices, sitting rooms and public spaces, the collections span innovative, iconic designs from upcoming designers to reissues of enduring classics.