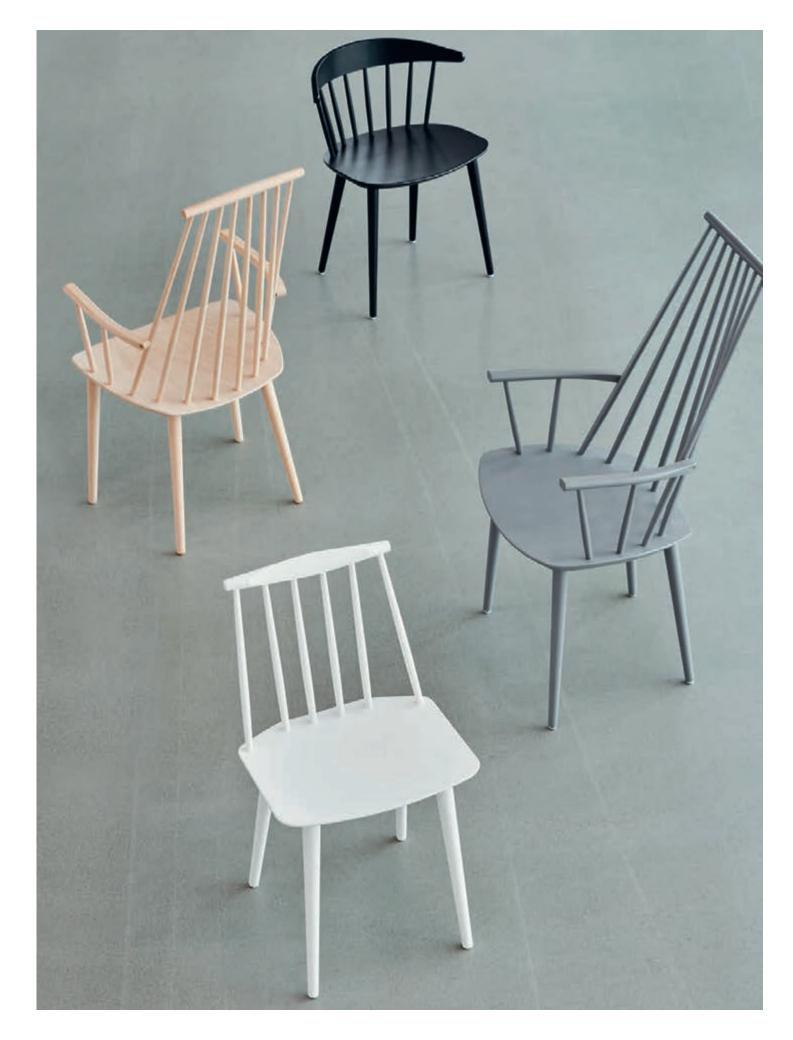

## **Chairs & Stools**

Using expert craftsmanship and handpicked materials, HAY chairs and stools are comfortable, flexible and lasting designs. Created for dining rooms, offices, sitting rooms and public spaces, the collections span innovative, iconic designs from upcoming designers to reissues of enduring classics.