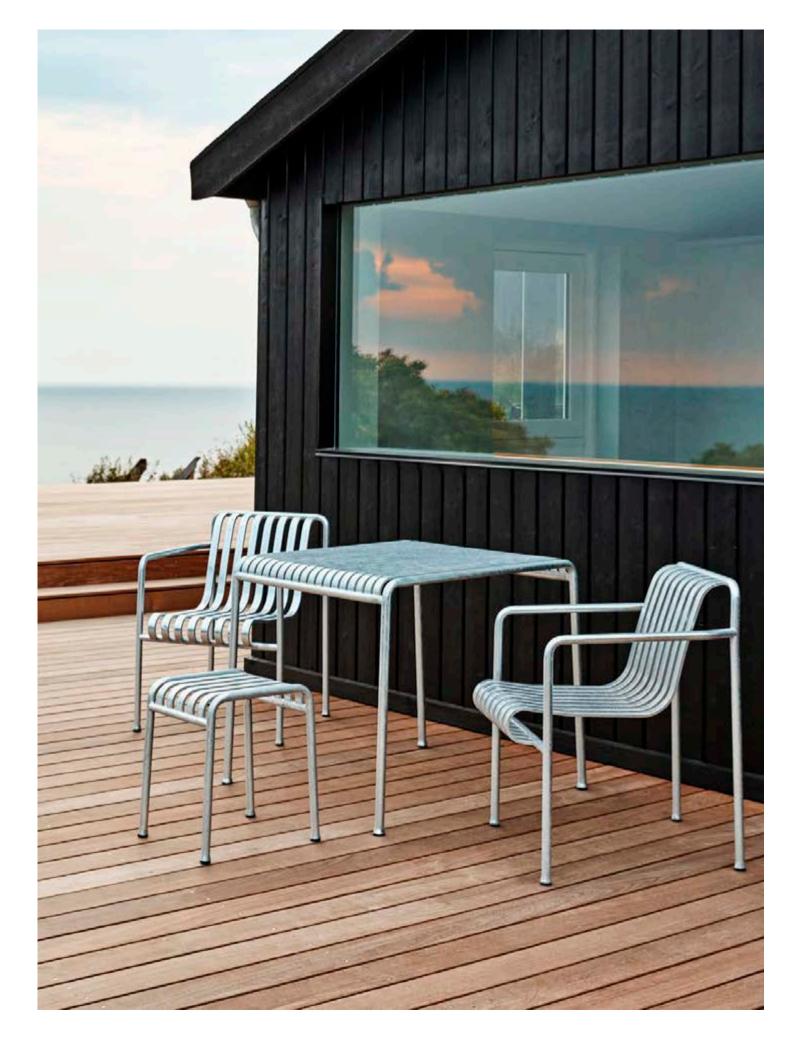

Outdoor

Designed to withstand the elements, HAY's outdoor collection is built in durable, resilient materials that can remain outside all year round. Comprising tables, chairs, benches and stools, the range of outdoor furniture offers comfort and function for patios, gardens or cafés.