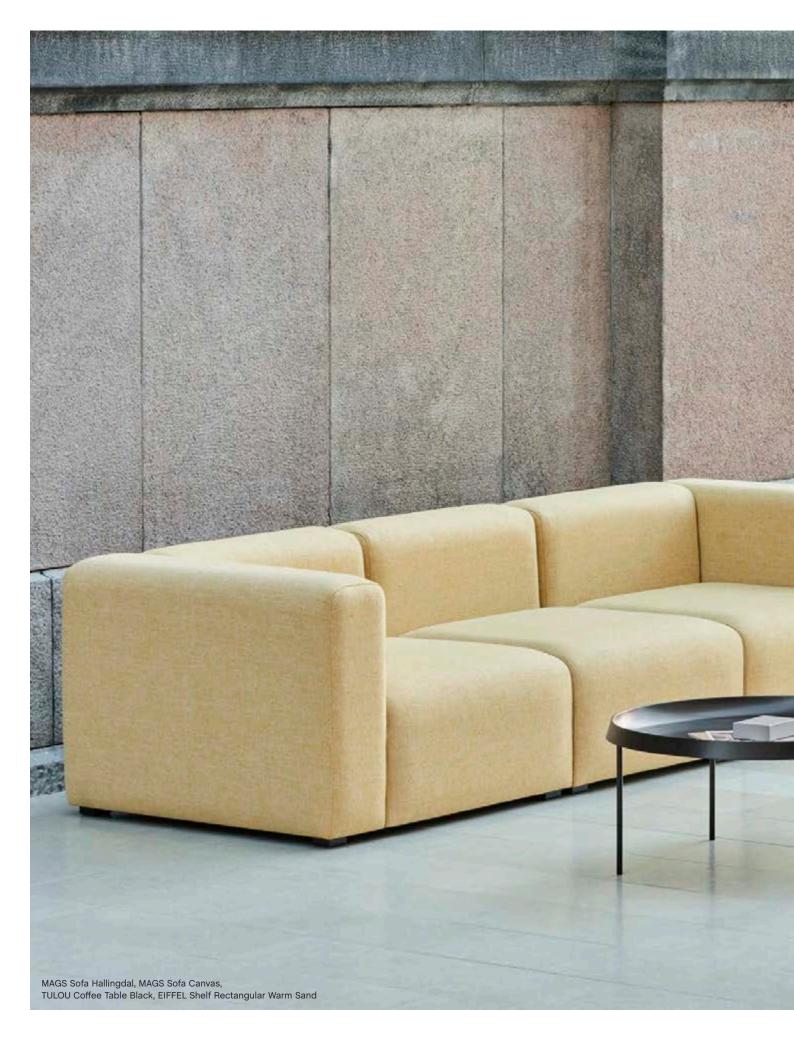

Sofas

Superior comfort engineering, durability and flexibility form the cornerstone of HAY's sofa designs. The extensive range includes two- and three-seaters, modular sofas and flat-packed sofas in floor level and elevated designs. Precise attention to construction and carefully selected fabrics ensure our sofas are built to withstand daily use in homes, corporate environments and public spaces for generations to come.