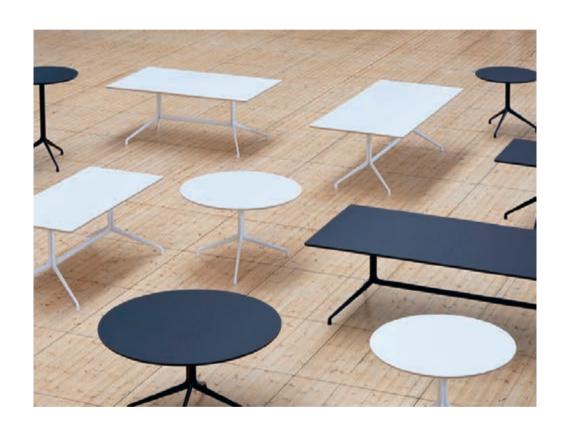

## **Tables & Side Tables**

HAY's wide selection of versatile tables and side tables offers functional and aesthetic solutions for your home or work environment. The customisable range includes dining tables, meeting tables, coffee tables and desks in a variety of materials from wood to steel. Different sizes, colours and expressions enable you to complement or contrast the tables with other HAY designs.