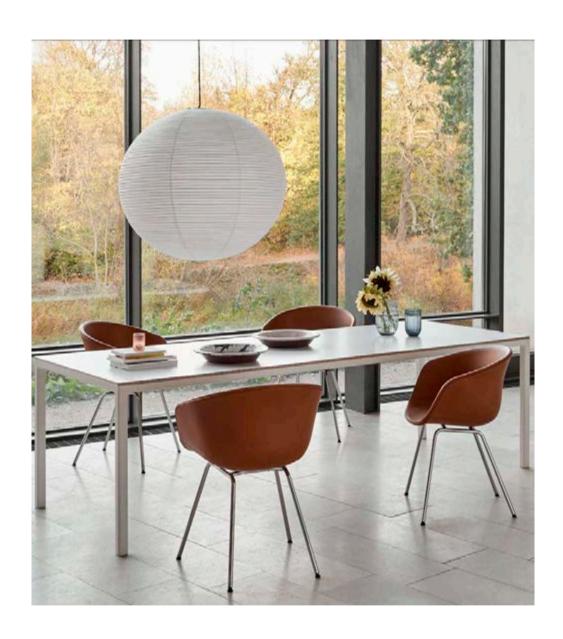

## **Chairs & Stools**

Using expert craftsmanship and handpicked materials, HAY chairs and stools are comfortable, flexible and lasting designs. Created for dining rooms, offices, sitting rooms and public spaces, the collections span innovative, iconic designs from upcoming designers to reissues of enduring classics.

## **Tables & Side Tables**

HAY's wide selection of versatile tables and side tables offers functional and aesthetic solutions for your home or work environment. The customisable range includes dining tables, meeting tables, coffee tables and desks in a variety of materials from wood to steel. Different sizes, colours and expressions enable you to complement or contrast the tables with other HAY designs.