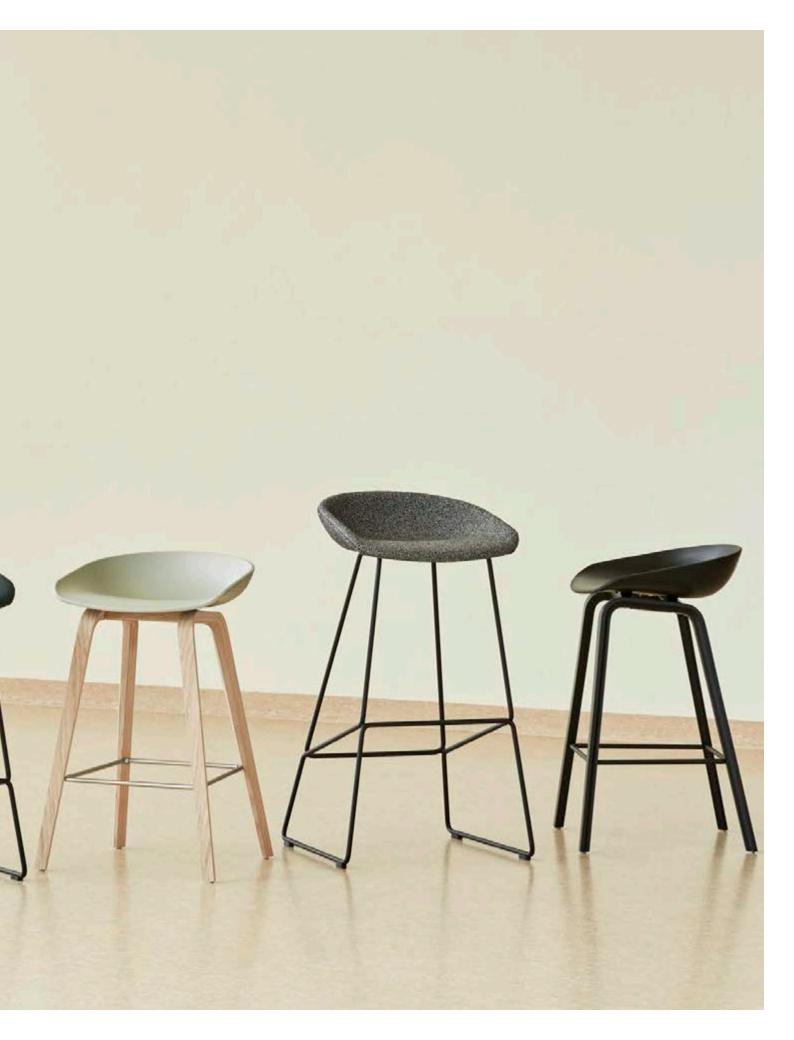

## **Chairs & Stools**

Using expert craftsmanship and handpicked materials, HAY chairs and stools are comfortable, flexible and lasting designs. Created for dining rooms, offices, sitting rooms and public spaces, the collections span innovative, iconic designs from upcoming designers to reissues of enduring classics.