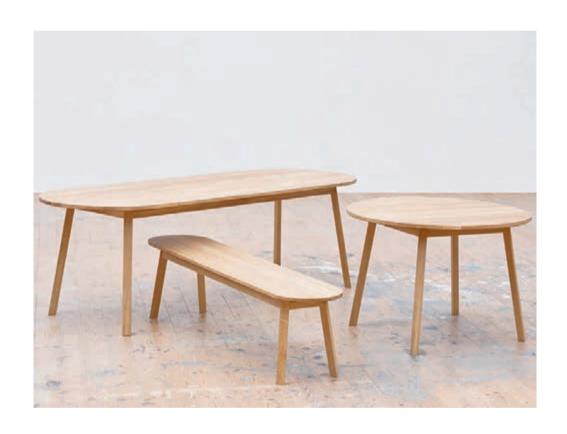

## **Tables & Side Tables**

HAY's wide selection of versatile tables and side tables offers functional and aesthetic solutions for your home or work environment. The customisable range includes dining tables, meeting tables, coffee tables and desks in a variety of materials from wood to steel. Different sizes, colours and expressions enable you to complement or contrast the tables with other HAY designs.