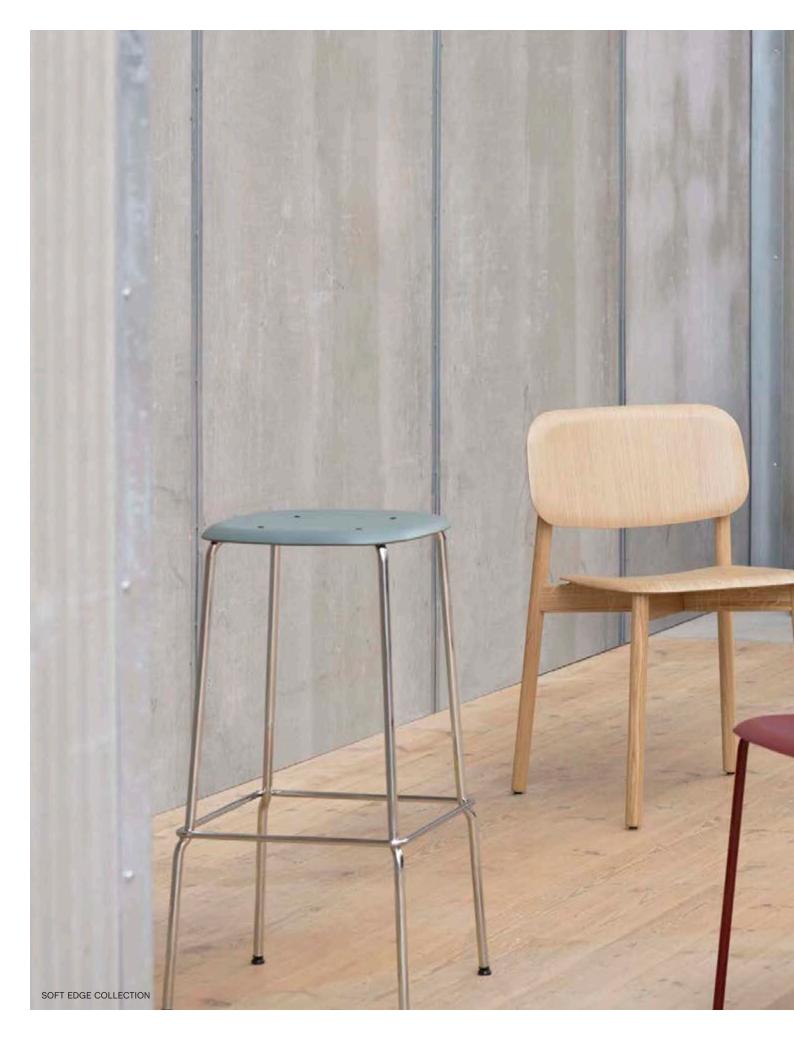

## **Chairs & Stools**

Using expert craftsmanship and handpicked materials, HAY chairs and stools are comfortable, flexible and lasting designs. Created for dining rooms, offices, sitting rooms and public spaces, the collections span innovative, iconic designs from upcoming designers to reissues of enduring classics.