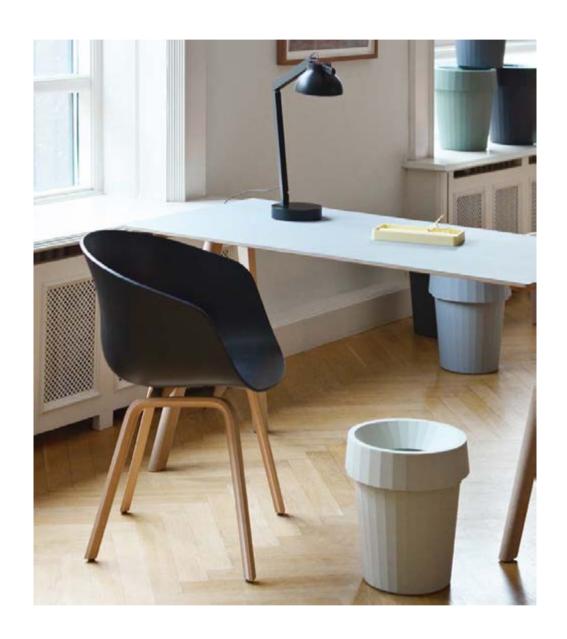

## **Chairs & Stools**

Using expert craftsmanship and handpicked materials, HAY chairs and stools are comfortable, flexible and lasting designs. Created for dining rooms, offices, sitting rooms and public spaces, the collections span innovative, iconic designs from upcoming designers to reissues of enduring classics.