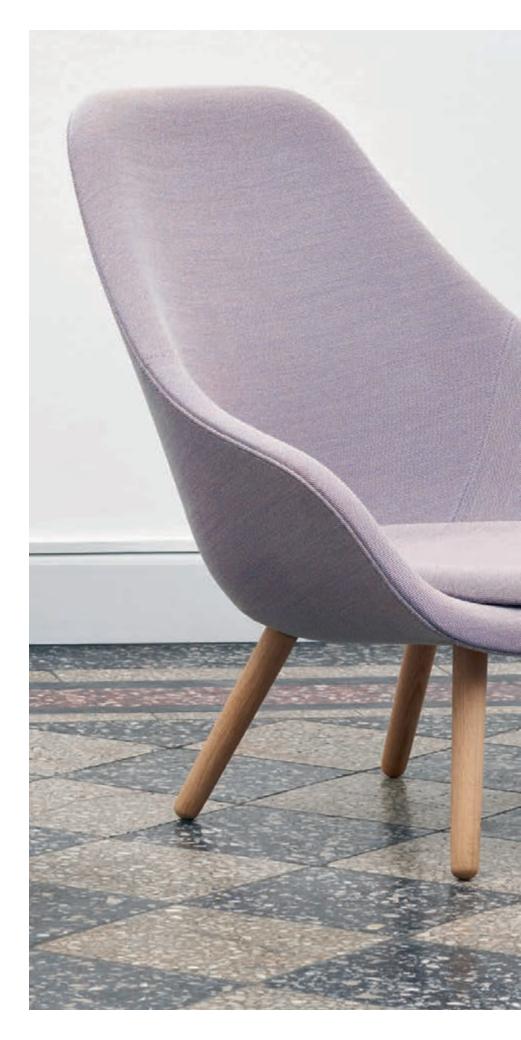

## Lounge

With their comfort-centric design and inviting expression, HAY's lounge chairs create the ideal space for relaxing, reading or waiting. Ranging from timeless classics to cutting-edge designs, lounge chairs are available in a variety of materials to suit reception areas, offices and private homes. Each lounge collection has its own distinct identity and unique profile, yet they all share the same focus on precise detailing and craftsmanship.