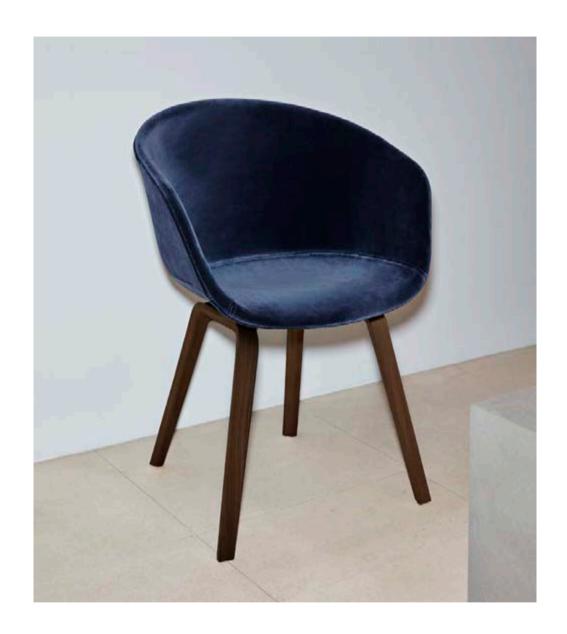

## **Chairs & Stools**

Using expert craftsmanship and handpicked materials, HAY chairs and stools are comfortable, flexible and lasting designs. Created for dining rooms, offices, sitting rooms and public spaces, the collections span innovative, iconic designs from upcoming designers to reissues of enduring classics.