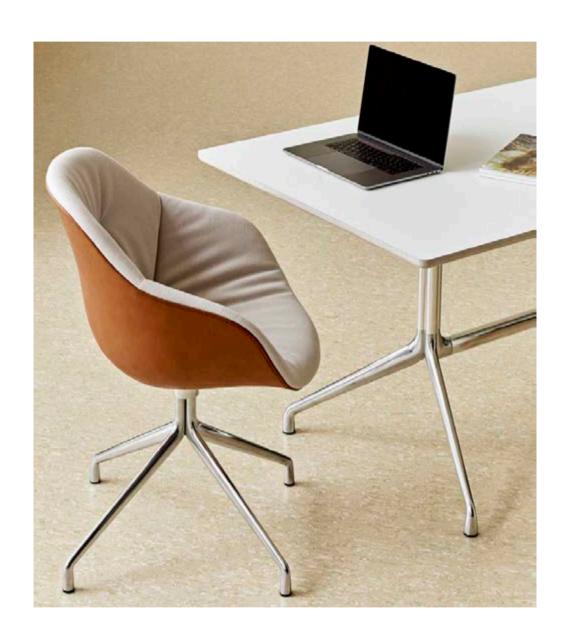

## **Chairs & Stools**

Using expert craftsmanship and handpicked materials, HAY chairs and stools are comfortable, flexible and lasting designs. Created for dining rooms, offices, sitting rooms and public spaces, the collections span innovative, iconic designs from upcoming designers to reissues of enduring classics.

## **Tables & Side Tables**

HAY's wide selection of versatile tables and side tables offers functional and aesthetic solutions for your home or work environment. The customisable range includes dining tables, meeting tables, coffee tables and desks in a variety of materials from wood to steel. Different sizes, colours and expressions enable you to complement or contrast the tables with other HAY designs.