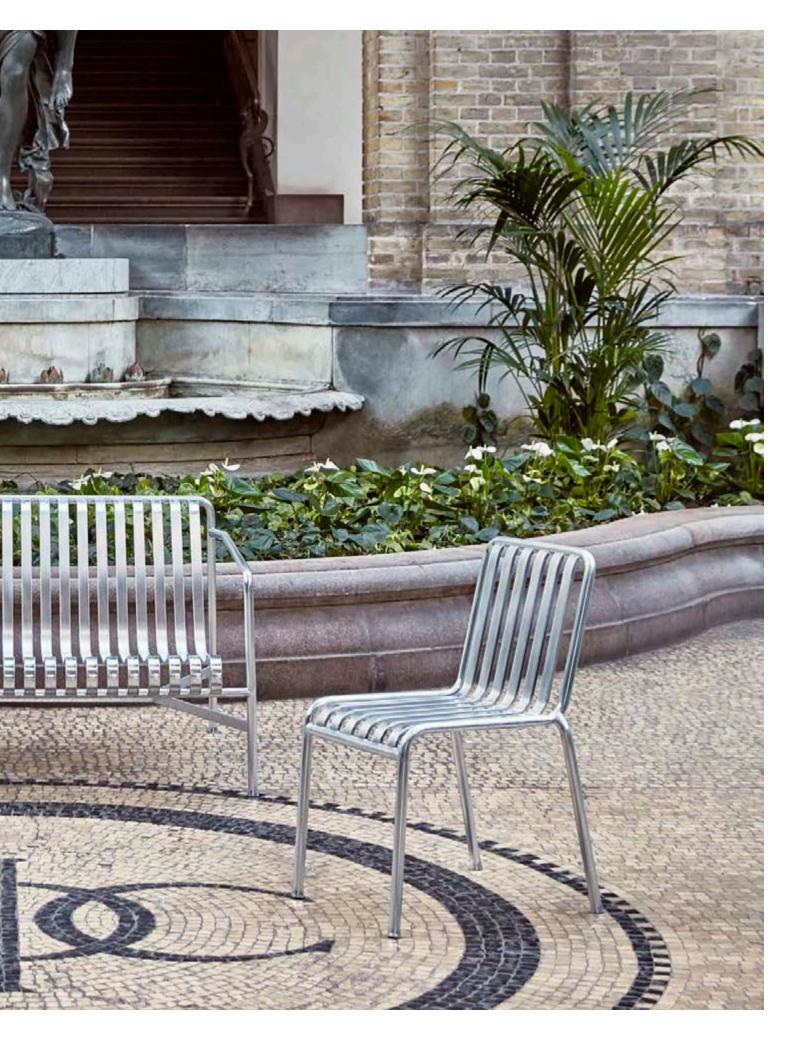

Outdoor

Designed to withstand the elements, HAY's outdoor collection is built in durable, resilient materials that can remain outside all year round. Comprising tables, chairs, benches and stools, the range of outdoor furniture offers comfort and function for patios, gardens or cafés.