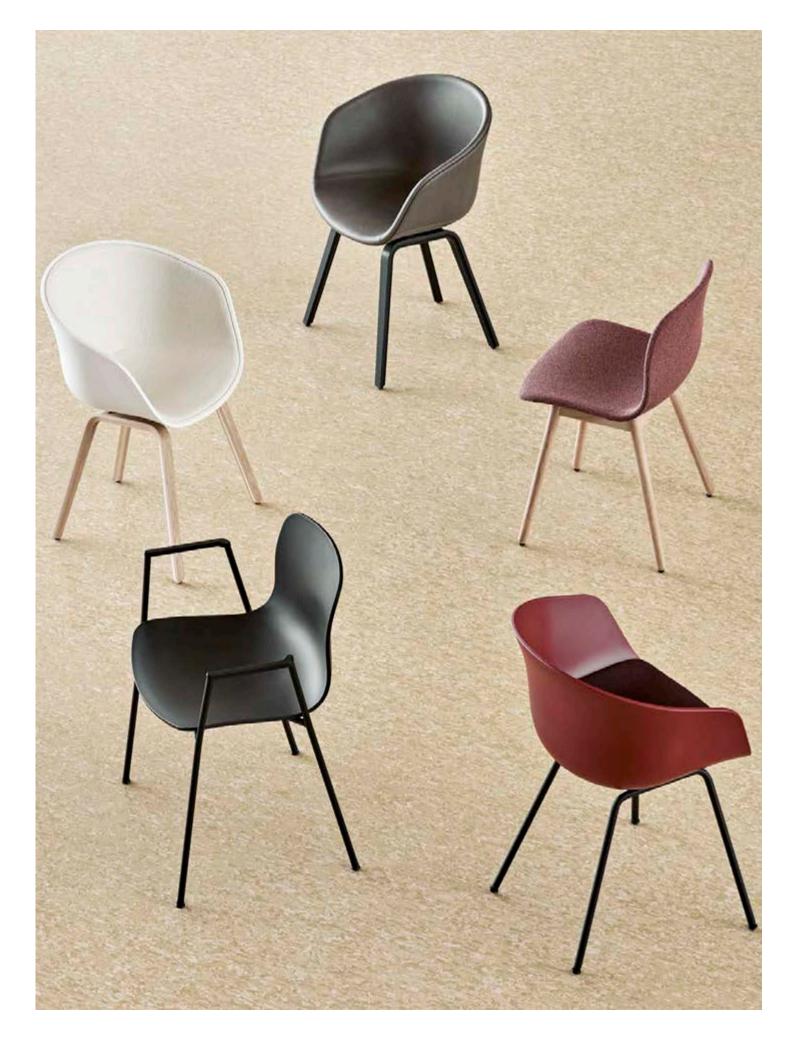

## **Chairs & Stools**

Using expert craftsmanship and handpicked materials, HAY chairs and stools are comfortable, flexible and lasting designs. Created for dining rooms, offices, sitting rooms and public spaces, the collections span innovative, iconic designs from upcoming designers to reissues of enduring classics.