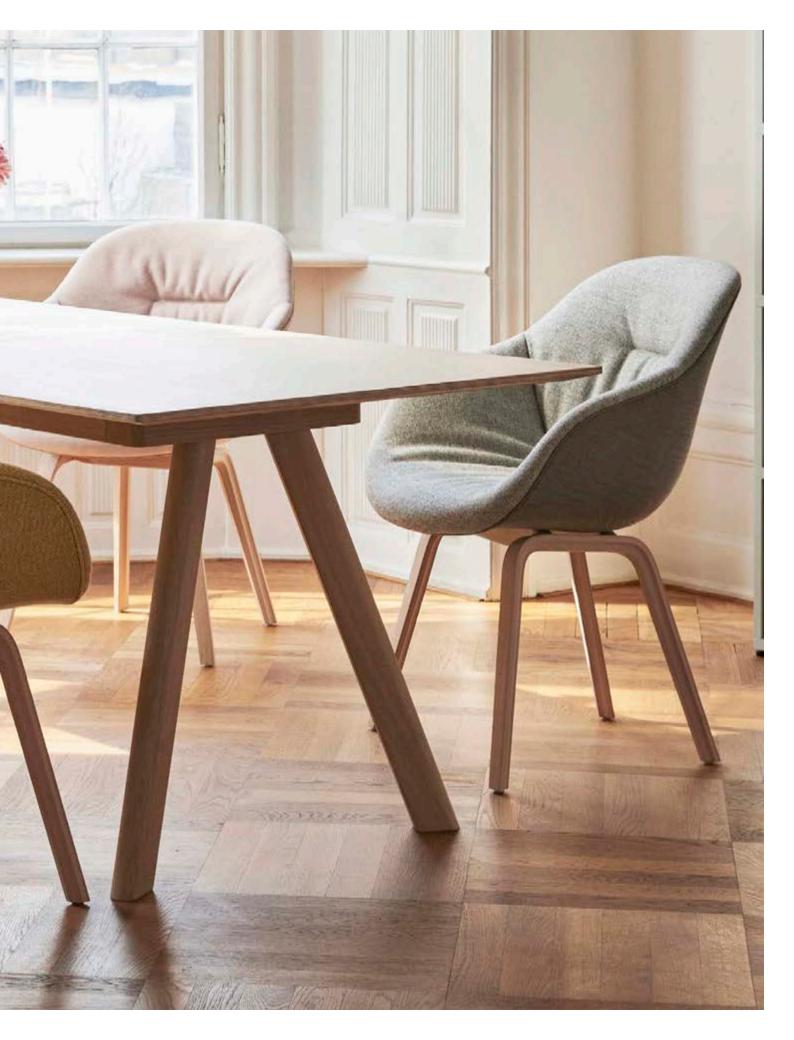

## **Chairs & Stools**

Using expert craftsmanship and handpicked materials, HAY chairs and stools are comfortable, flexible and lasting designs. Created for dining rooms, offices, sitting rooms and public spaces, the collections span innovative, iconic designs from upcoming designers to reissues of enduring classics.

## Lounge

With their comfort-centric design and inviting expression, HAY's lounge chairs create the ideal space for relaxing, reading or waiting. Ranging from timeless classics to cutting-edge designs, lounge chairs are available in a variety of materials to suit reception areas, offices and private homes. Each lounge collection has its own distinct identity and unique profile, yet they all share the same focus on precise detailing and craftsmanship.