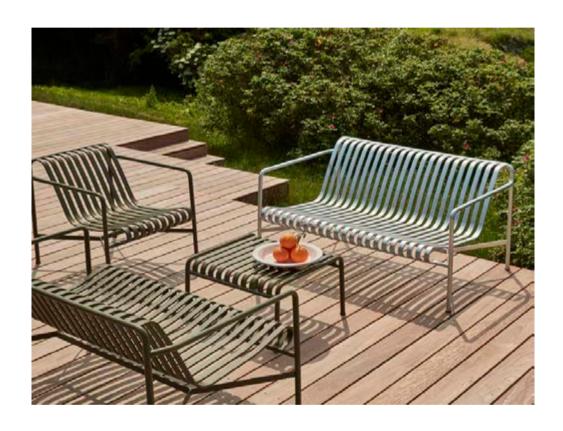

Outdoor

Designed to withstand the elements, HAY's outdoor collection is built in durable, resilient materials that can remain outside all year round. Comprising tables, chairs, benches and stools, the range of outdoor furniture offers comfort and function for patios, gardens or cafés.