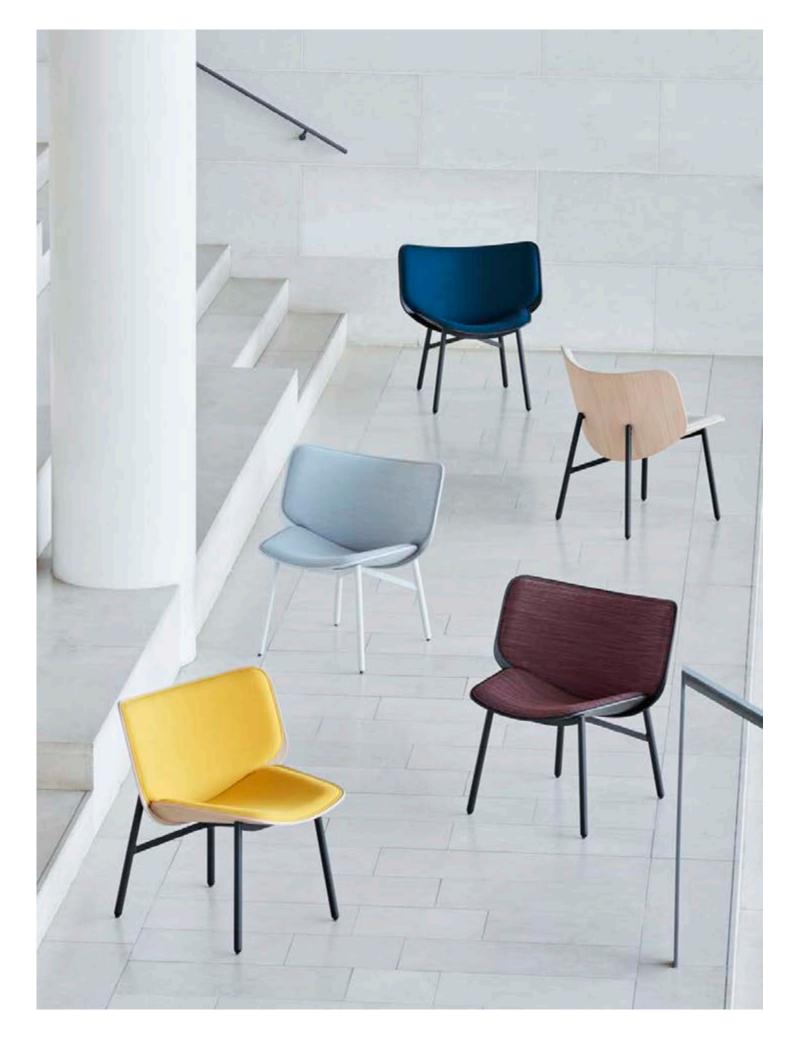

## **Chairs & Stools**

Using expert craftsmanship and handpicked materials, HAY chairs and stools are comfortable, flexible and lasting designs. Created for dining rooms, offices, sitting rooms and public spaces, the collections span innovative, iconic designs from upcoming designers to reissues of enduring classics.

## Lounge

With their comfort-centric design and inviting expression, HAY's lounge chairs create the ideal space for relaxing, reading or waiting. Ranging from timeless classics to cutting-edge designs, lounge chairs are available in a variety of materials to suit reception areas, offices and private homes. Each lounge collection has its own distinct identity and unique profile, yet they all share the same focus on precise detailing and craftsmanship.