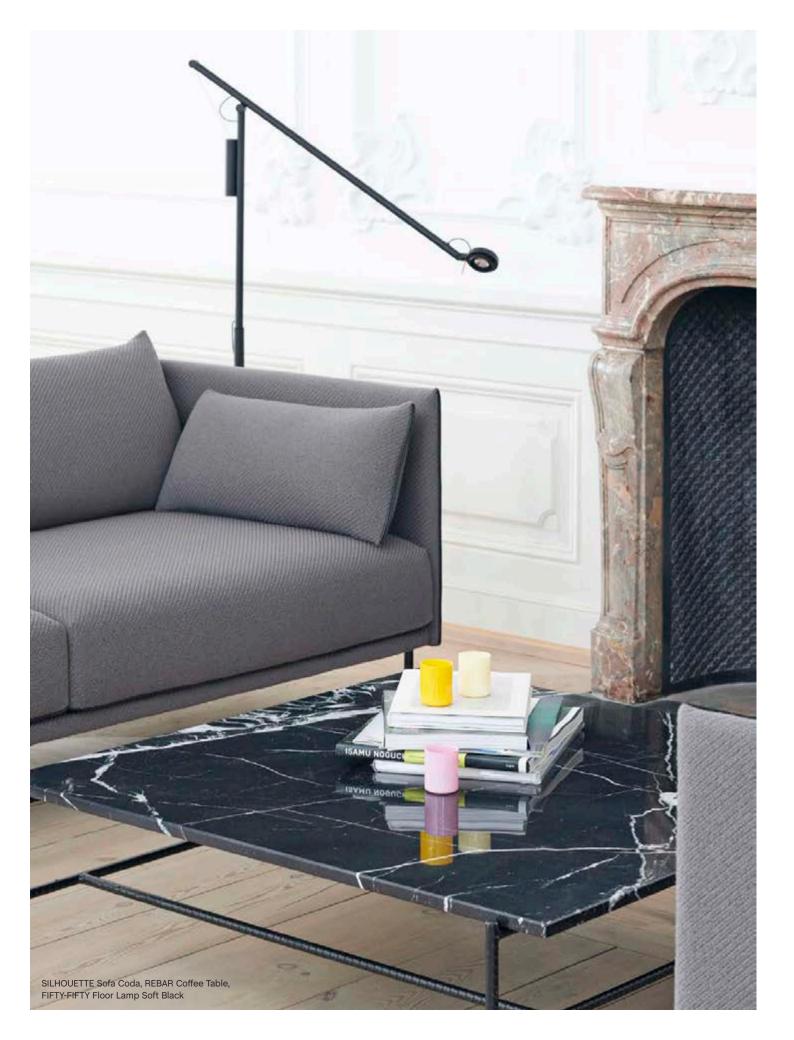

## **Tables & Side Tables**

HAY's wide selection of versatile tables and side tables offers functional and aesthetic solutions for your home or work environment. The customisable range includes dining tables, meeting tables, coffee tables and desks in a variety of materials from wood to steel. Different sizes, colours and expressions enable you to complement or contrast the tables with other HAY designs.