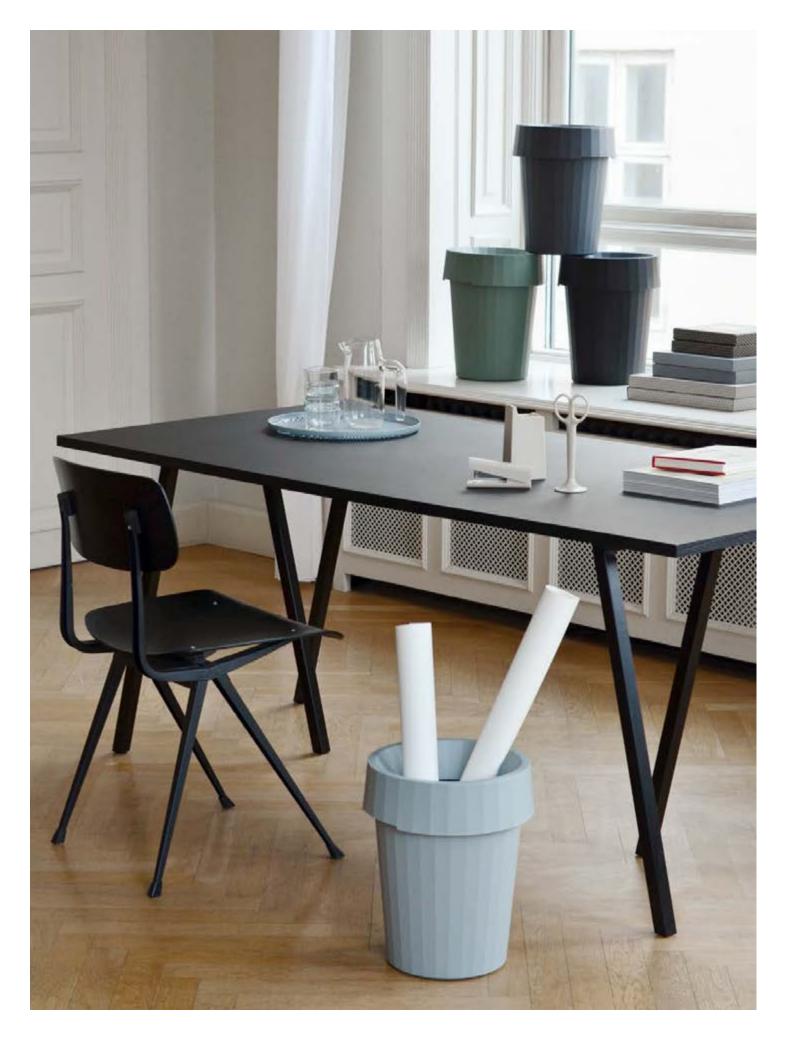

## **Chairs & Stools**

Using expert craftsmanship and handpicked materials, HAY chairs and stools are comfortable, flexible and lasting designs. Created for dining rooms, offices, sitting rooms and public spaces, the collections span innovative, iconic designs from upcoming designers to reissues of enduring classics.

## **Tables & Side Tables**

HAY's wide selection of versatile tables and side tables offers functional and aesthetic solutions for your home or work environment. The customisable range includes dining tables, meeting tables, coffee tables and desks in a variety of materials from wood to steel. Different sizes, colours and expressions enable you to complement or contrast the tables with other HAY designs.