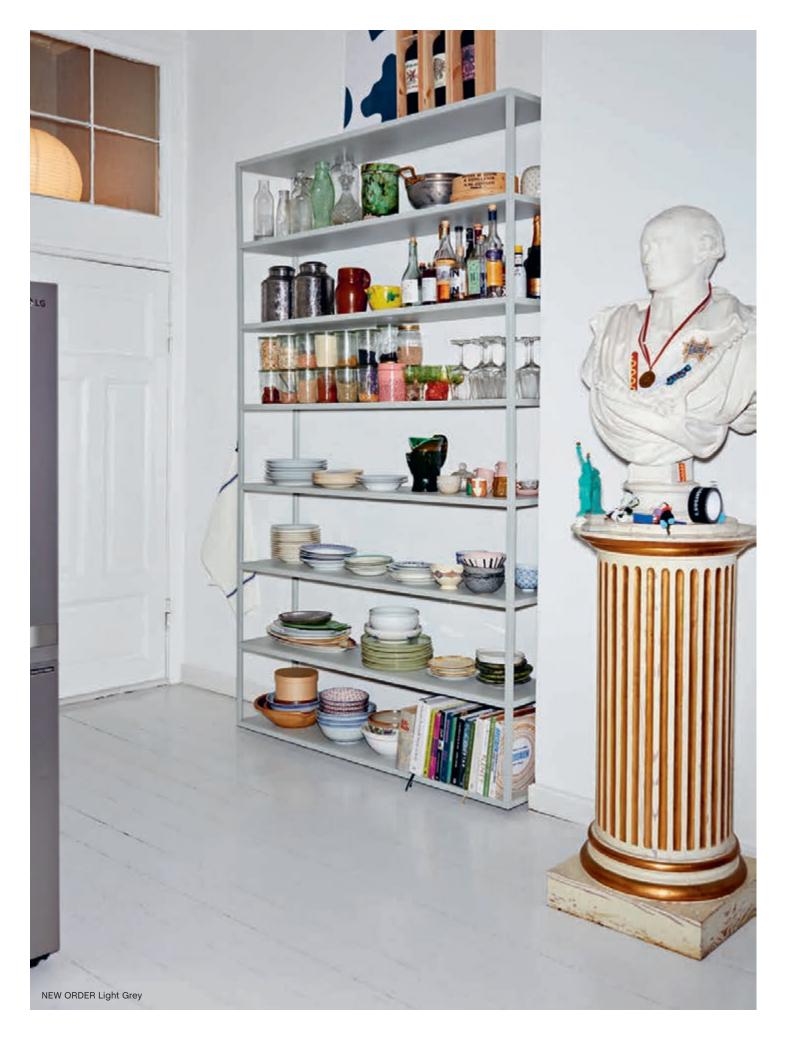

**New Order** 

New Order shelving and storage systems are well suited to the domestic environment and complemented by a range of elements and extensions designed for the workplace. Versatile and modular, the furniture can be customised to your environment and taste.