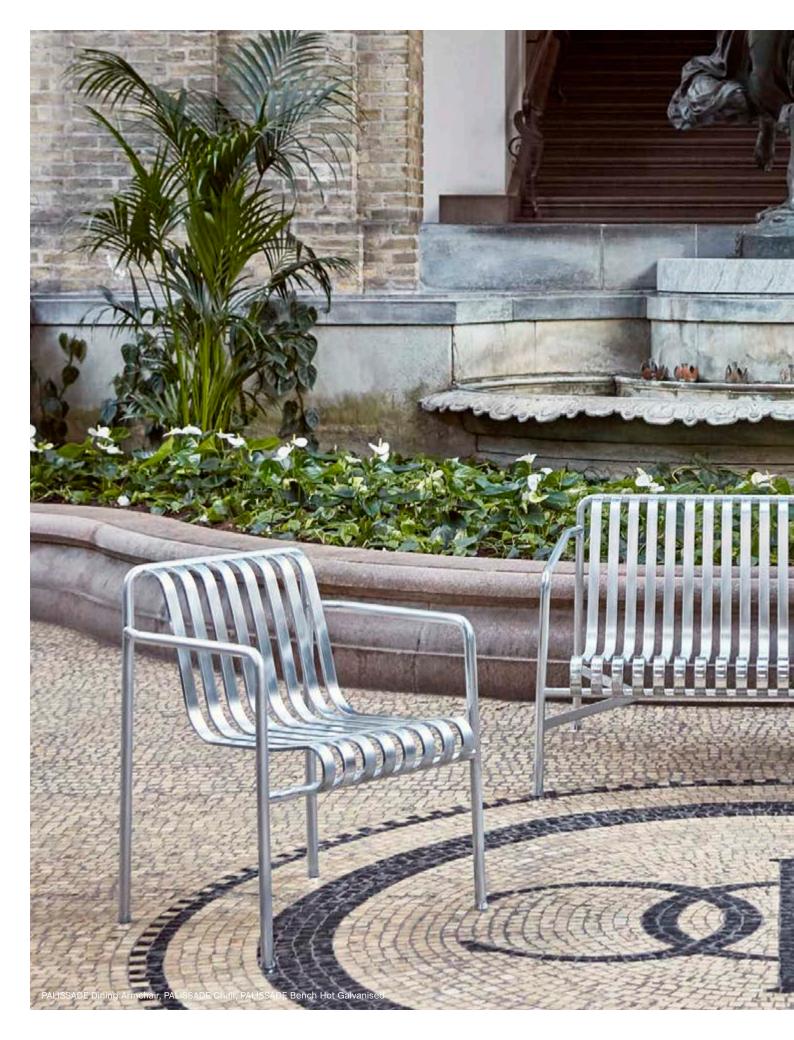

Outdoor

Designed to withstand the elements, HAY's outdoor collection is built in durable, resilient materials that can remain outside all year round. Comprising tables, chairs, benches and stools, the range of outdoor furniture offers comfort and function for patios, gardens or cafés.