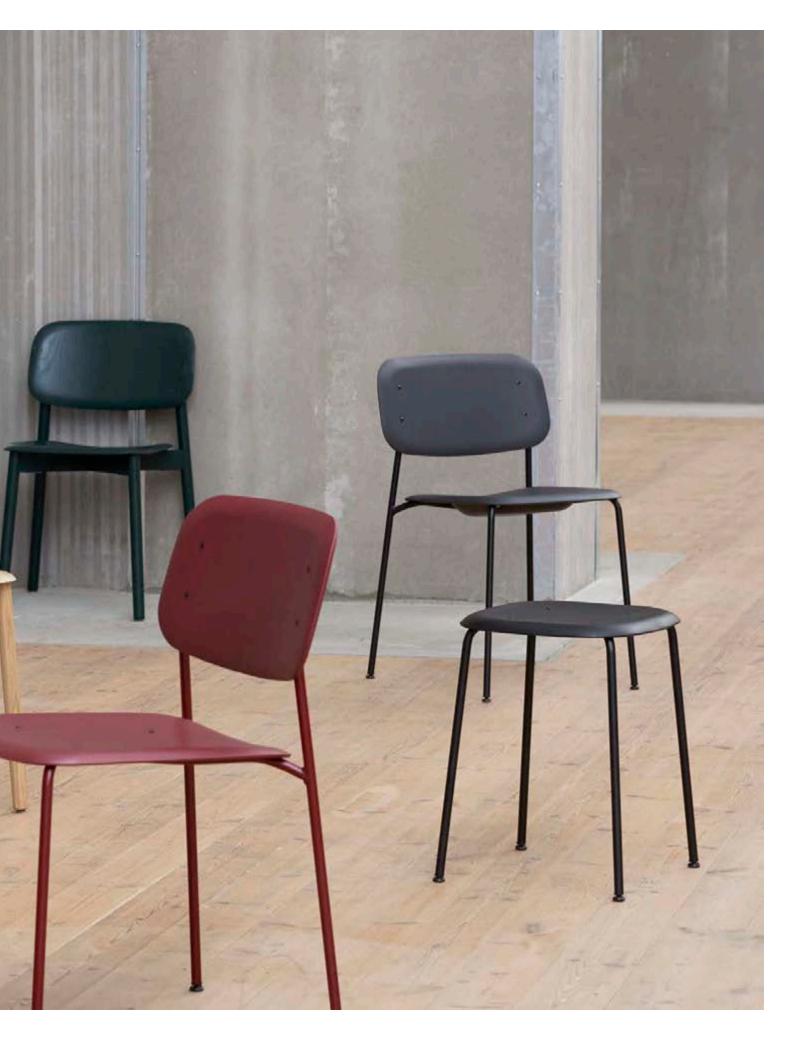

## **Chairs & Stools**

Using expert craftsmanship and handpicked materials, HAY chairs and stools are comfortable, flexible and lasting designs. Created for dining rooms, offices, sitting rooms and public spaces, the collections span innovative, iconic designs from upcoming designers to reissues of enduring classics.