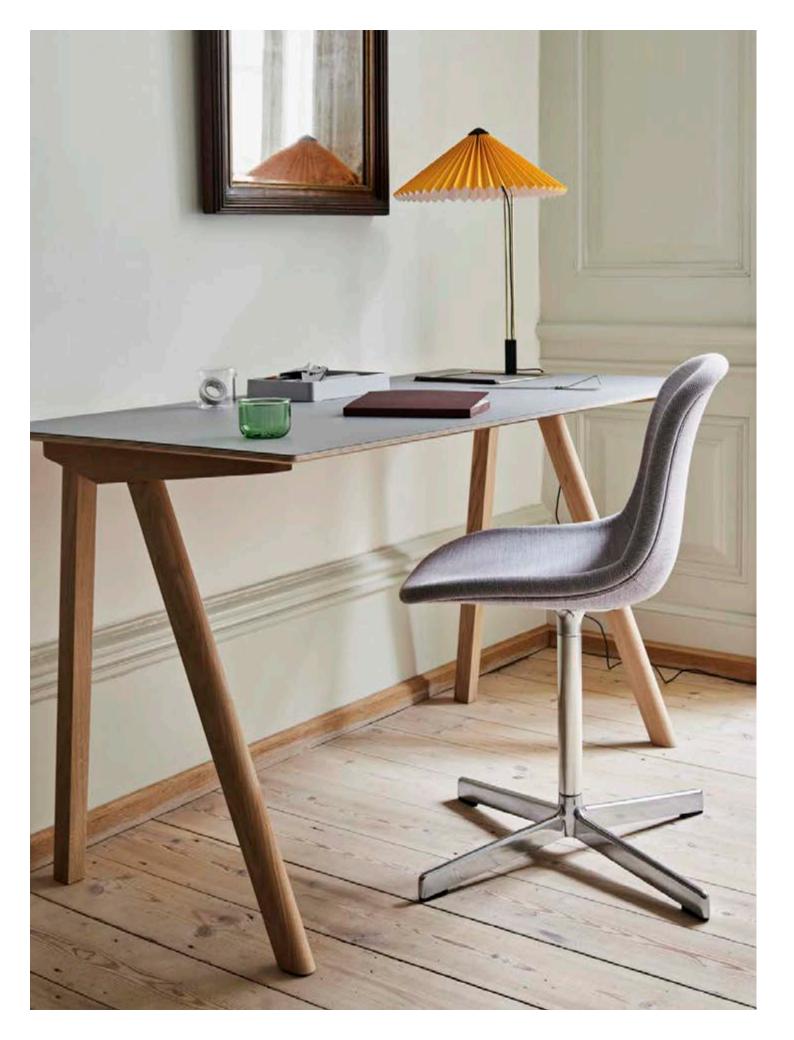

## **Chairs & Stools**

Using expert craftsmanship and handpicked materials, HAY chairs and stools are comfortable, flexible and lasting designs. Created for dining rooms, offices, sitting rooms and public spaces, the collections span innovative, iconic designs from upcoming designers to reissues of enduring classics.

## **Tables & Side Tables**

HAY's wide selection of versatile tables and side tables offers functional and aesthetic solutions for your home or work environment. The customisable range includes dining tables, meeting tables, coffee tables and desks in a variety of materials from wood to steel. Different sizes, colours and expressions enable you to complement or contrast the tables with other HAY designs.