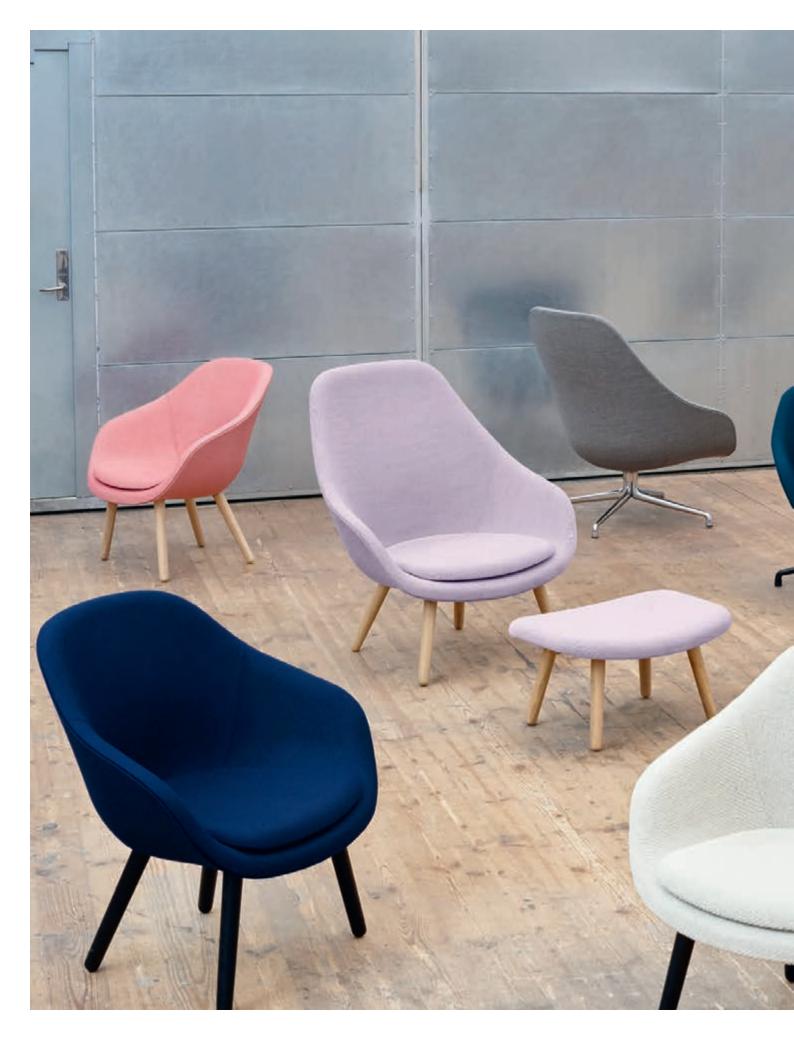

## Lounge

With their comfort-centric design and inviting expression, HAY's lounge chairs create the ideal space for relaxing, reading or waiting. Ranging from timeless classics to cutting-edge designs, lounge chairs are available in a variety of materials to suit reception areas, offices and private homes. Each lounge collection has its own distinct identity and unique profile, yet they all share the same focus on precise detailing and craftsmanship.