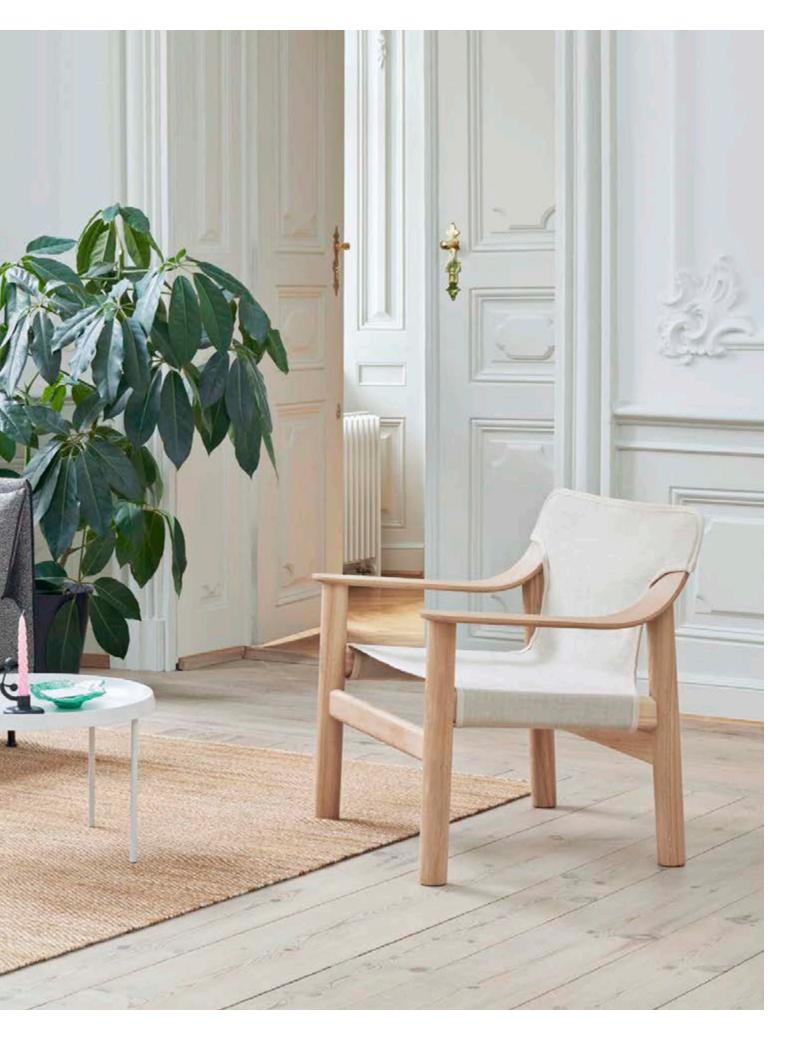

## Lounge

With their comfort-centric design and inviting expression, HAY's lounge chairs create the ideal space for relaxing, reading or waiting. Ranging from timeless classics to cutting-edge designs, lounge chairs are available in a variety of materials to suit reception areas, offices and private homes. Each lounge collection has its own distinct identity and unique profile, yet they all share the same focus on precise detailing and craftsmanship.