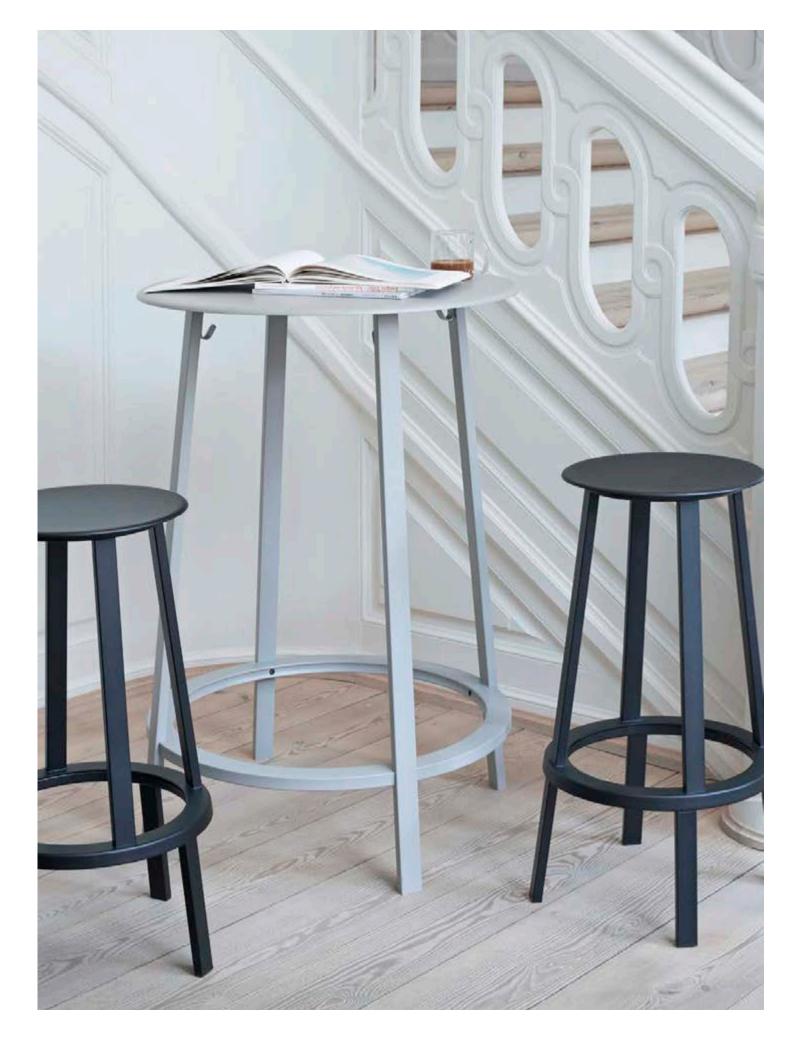

## **Chairs & Stools**

Using expert craftsmanship and handpicked materials, HAY chairs and stools are comfortable, flexible and lasting designs. Created for dining rooms, offices, sitting rooms and public spaces, the collections span innovative, iconic designs from upcoming designers to reissues of enduring classics.

## **Tables & Side Tables**

HAY's wide selection of versatile tables and side tables offers functional and aesthetic solutions for your home or work environment. The customisable range includes dining tables, meeting tables, coffee tables and desks in a variety of materials from wood to steel. Different sizes, colours and expressions enable you to complement or contrast the tables with other HAY designs.