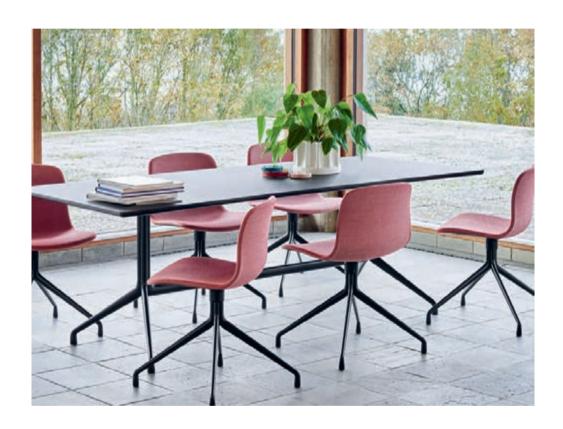

## **Chairs & Stools**

Using expert craftsmanship and handpicked materials, HAY chairs and stools are comfortable, flexible and lasting designs. Created for dining rooms, offices, sitting rooms and public spaces, the collections span innovative, iconic designs from upcoming designers to reissues of enduring classics.

## **Tables & Side Tables**

HAY's wide selection of versatile tables and side tables offers functional and aesthetic solutions for your home or work environment. The customisable range includes dining tables, meeting tables, coffee tables and desks in a variety of materials from wood to steel. Different sizes, colours and expressions enable you to complement or contrast the tables with other HAY designs.