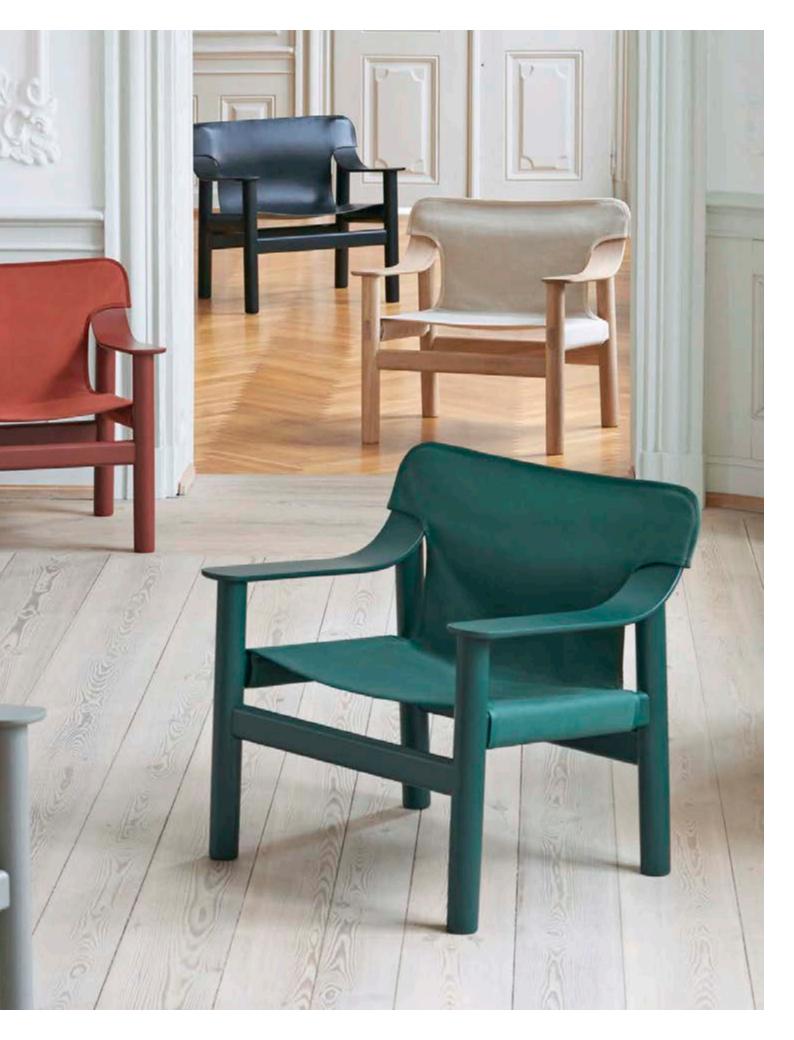

## Lounge

With their comfort-centric design and inviting expression, HAY's lounge chairs create the ideal space for relaxing, reading or waiting. Ranging from timeless classics to cutting-edge designs, lounge chairs are available in a variety of materials to suit reception areas, offices and private homes. Each lounge collection has its own distinct identity and unique profile, yet they all share the same focus on precise detailing and craftsmanship.