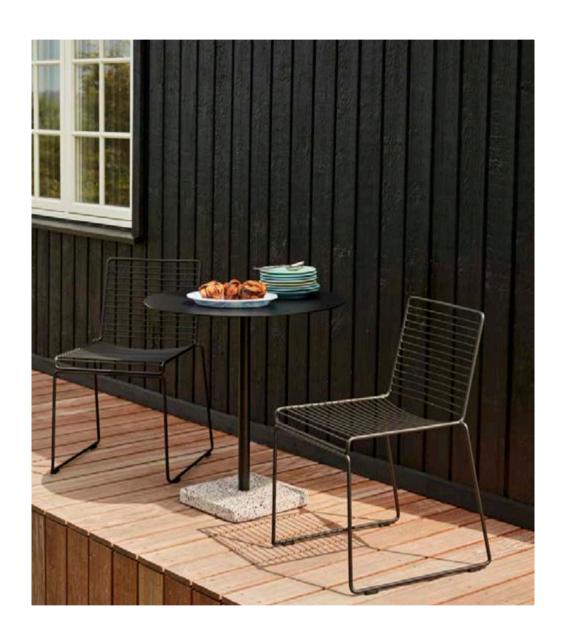

Outdoor

Designed to withstand the elements, HAY's outdoor collection is built in durable, resilient materials that can remain outside all year round. Comprising tables, chairs, benches and stools, the range of outdoor furniture offers comfort and function for patios, gardens or cafés.