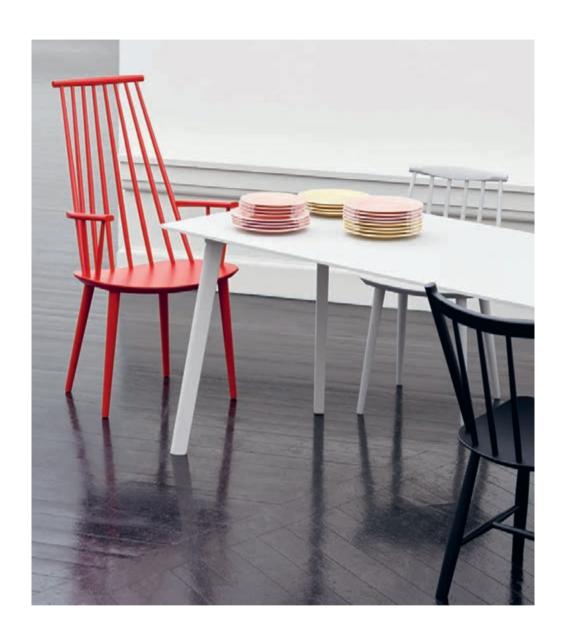

## **Chairs & Stools**

Using expert craftsmanship and handpicked materials, HAY chairs and stools are comfortable, flexible and lasting designs. Created for dining rooms, offices, sitting rooms and public spaces, the collections span innovative, iconic designs from upcoming designers to reissues of enduring classics.