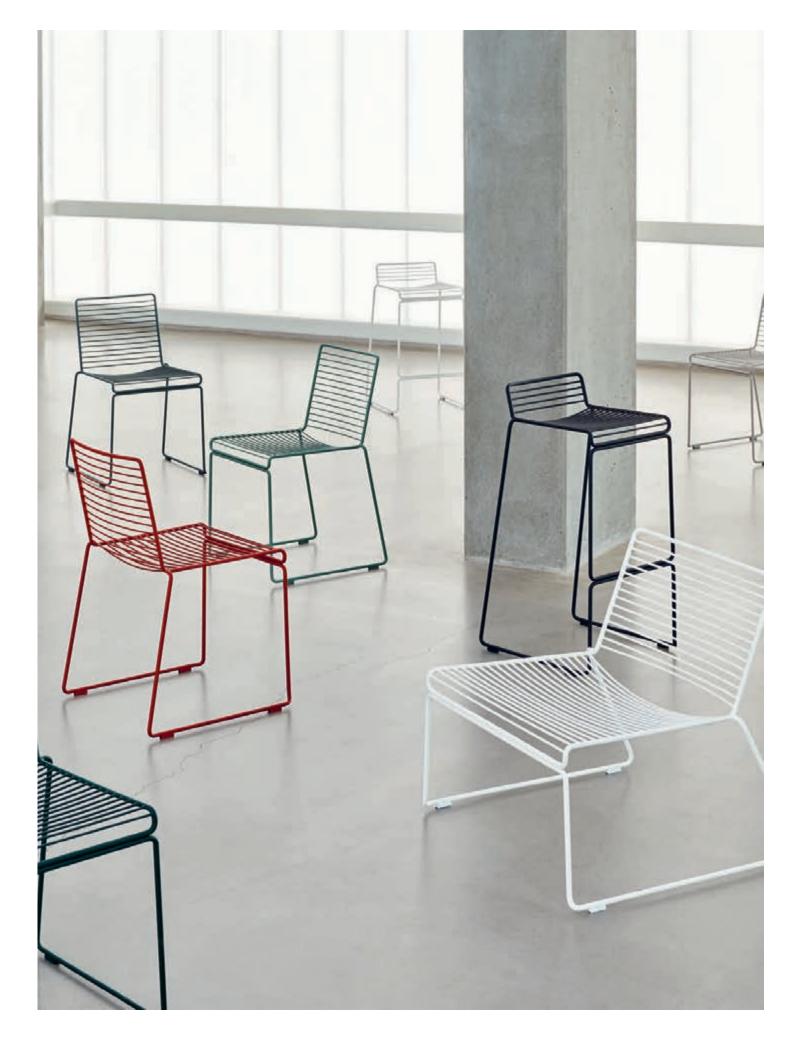

## **Chairs & Stools**

Using expert craftsmanship and handpicked materials, HAY chairs and stools are comfortable, flexible and lasting designs. Created for dining rooms, offices, sitting rooms and public spaces, the collections span innovative, iconic designs from upcoming designers to reissues of enduring classics.

Outdoor

Designed to withstand the elements, HAY's outdoor collection is built in durable, resilient materials that can remain outside all year round. Comprising tables, chairs, benches and stools, the range of outdoor furniture offers comfort and function for patios, gardens or cafés.