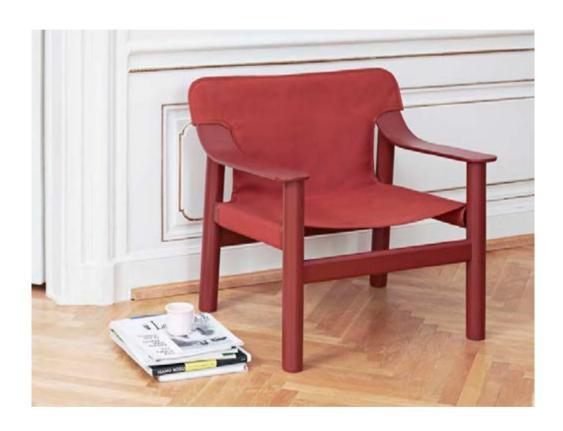

## Lounge

With their comfort-centric design and inviting expression, HAY's lounge chairs create the ideal space for relaxing, reading or waiting. Ranging from timeless classics to cutting-edge designs, lounge chairs are available in a variety of materials to suit reception areas, offices and private homes. Each lounge collection has its own distinct identity and unique profile, yet they all share the same focus on precise detailing and craftsmanship.