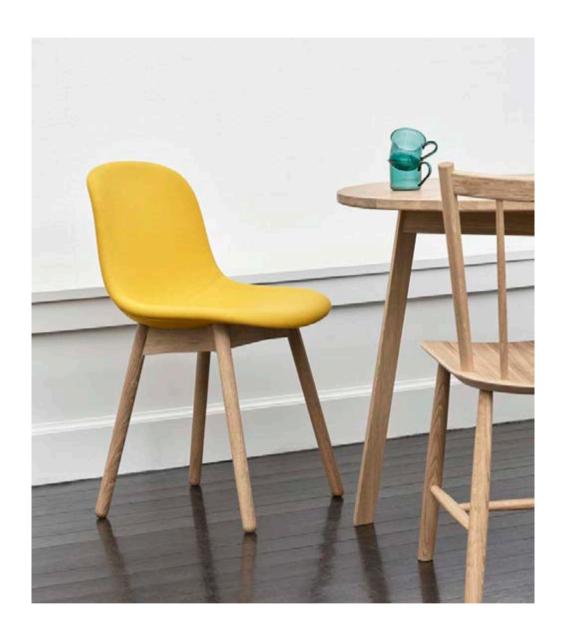

## **Chairs & Stools**

Using expert craftsmanship and handpicked materials, HAY chairs and stools are comfortable, flexible and lasting designs. Created for dining rooms, offices, sitting rooms and public spaces, the collections span innovative, iconic designs from upcoming designers to reissues of enduring classics.