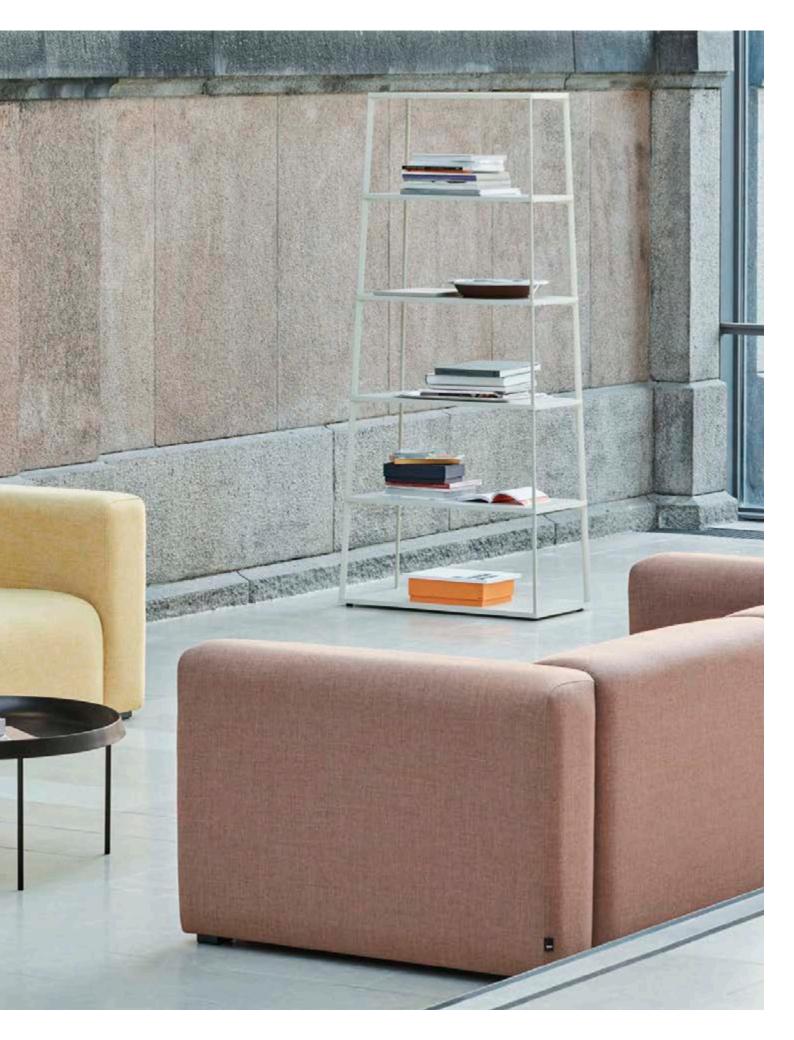

**New Order** 

New Order shelving and storage systems are well suited to the domestic environment and complemented by a range of elements and extensions designed for the workplace. Versatile and modular, the furniture can be customised to your environment and taste.