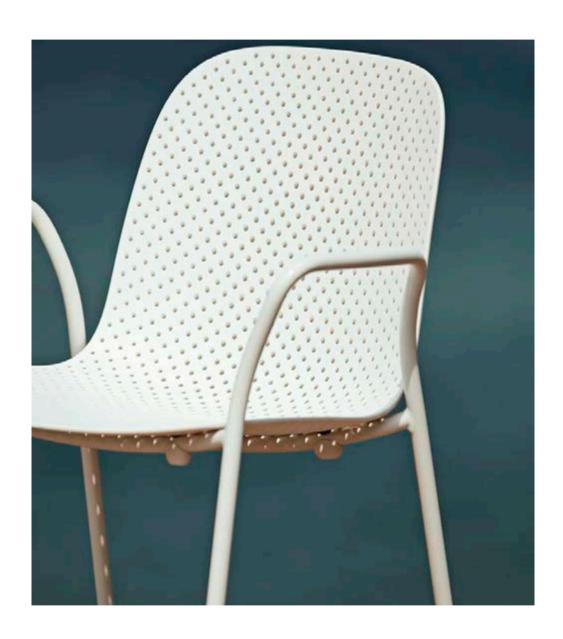

## **Chairs & Stools**

Using expert craftsmanship and handpicked materials, HAY chairs and stools are comfortable, flexible and lasting designs. Created for dining rooms, offices, sitting rooms and public spaces, the collections span innovative, iconic designs from upcoming designers to reissues of enduring classics.