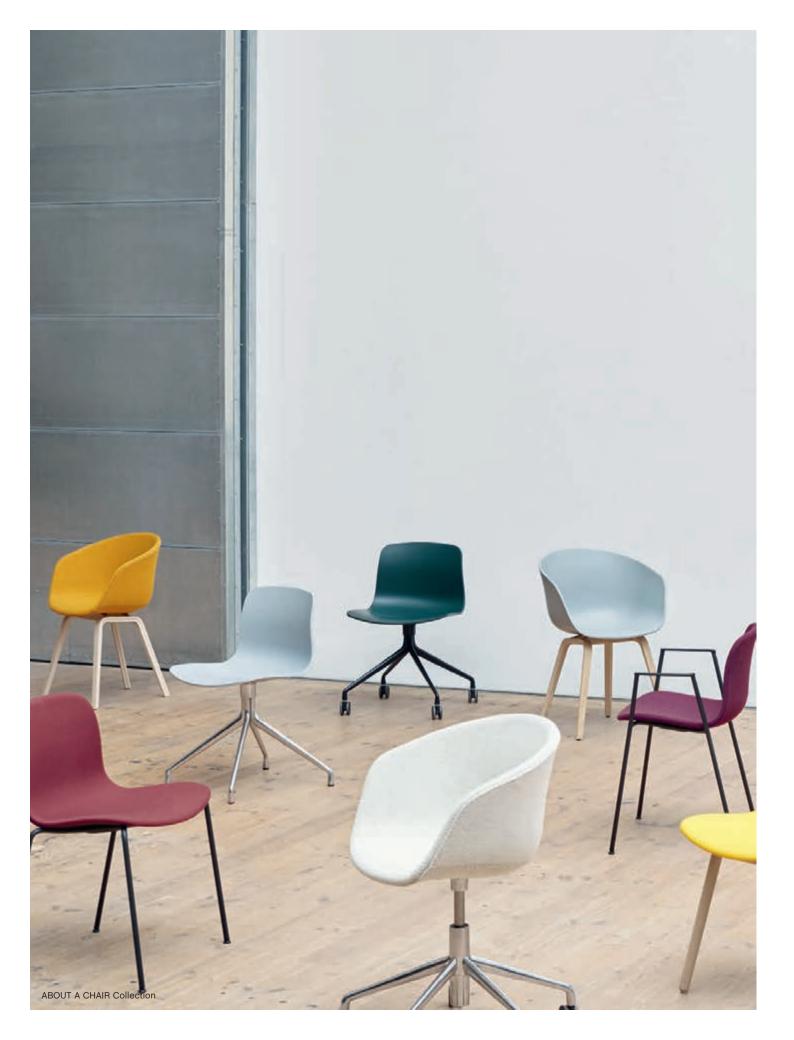

## **Chairs & Stools**

Using expert craftsmanship and handpicked materials, HAY chairs and stools are comfortable, flexible and lasting designs. Created for dining rooms, offices, sitting rooms and public spaces, the collections span innovative, iconic designs from upcoming designers to reissues of enduring classics.