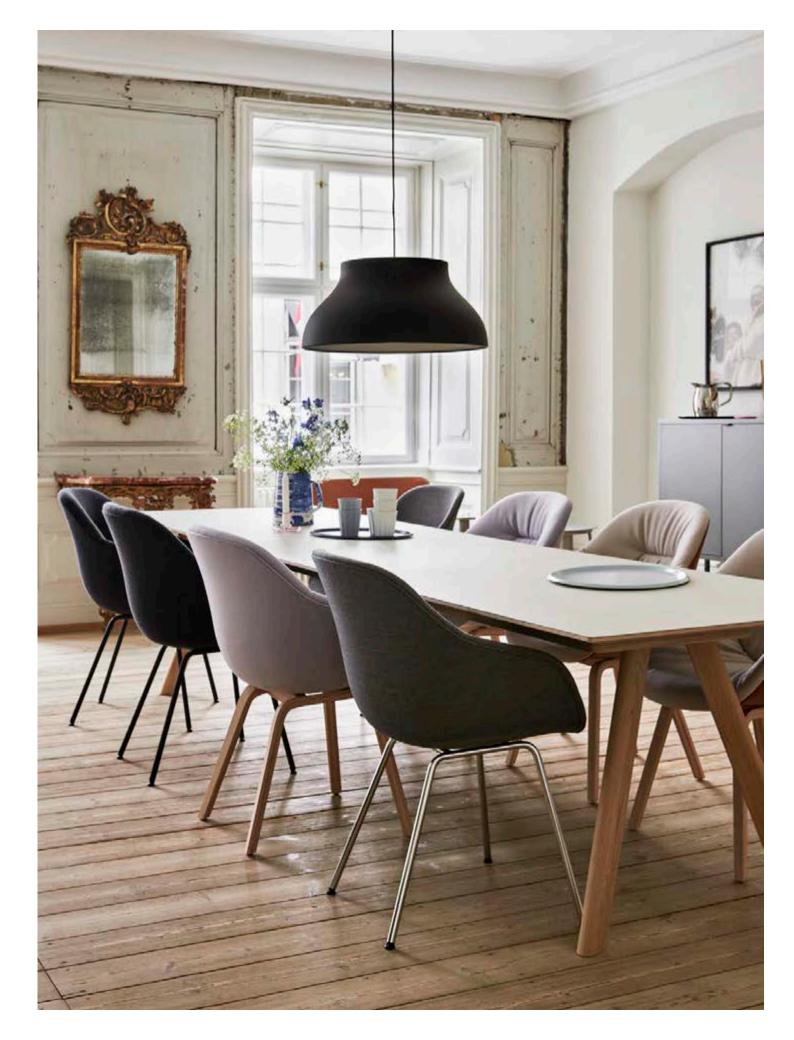

## **Chairs & Stools**

Using expert craftsmanship and handpicked materials, HAY chairs and stools are comfortable, flexible and lasting designs. Created for dining rooms, offices, sitting rooms and public spaces, the collections span innovative, iconic designs from upcoming designers to reissues of enduring classics.

## **Tables & Side Tables**

HAY's wide selection of versatile tables and side tables offers functional and aesthetic solutions for your home or work environment. The customisable range includes dining tables, meeting tables, coffee tables and desks in a variety of materials from wood to steel. Different sizes, colours and expressions enable you to complement or contrast the tables with other HAY designs.