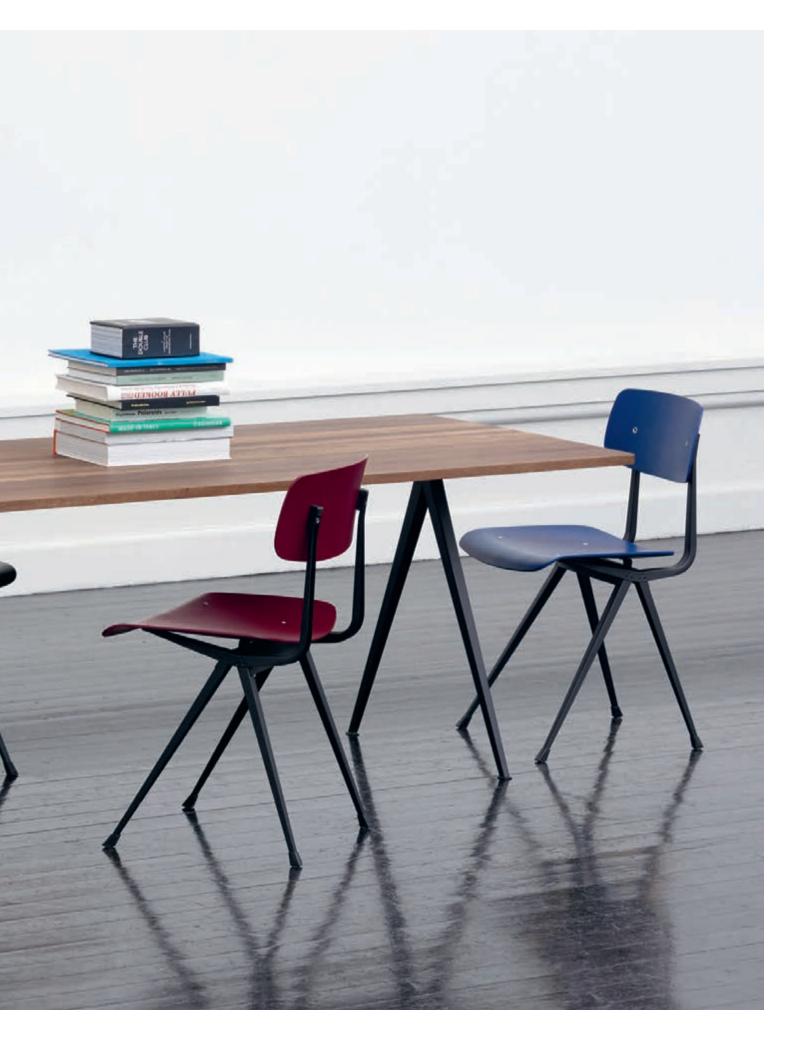

## **Chairs & Stools**

Using expert craftsmanship and handpicked materials, HAY chairs and stools are comfortable, flexible and lasting designs. Created for dining rooms, offices, sitting rooms and public spaces, the collections span innovative, iconic designs from upcoming designers to reissues of enduring classics.