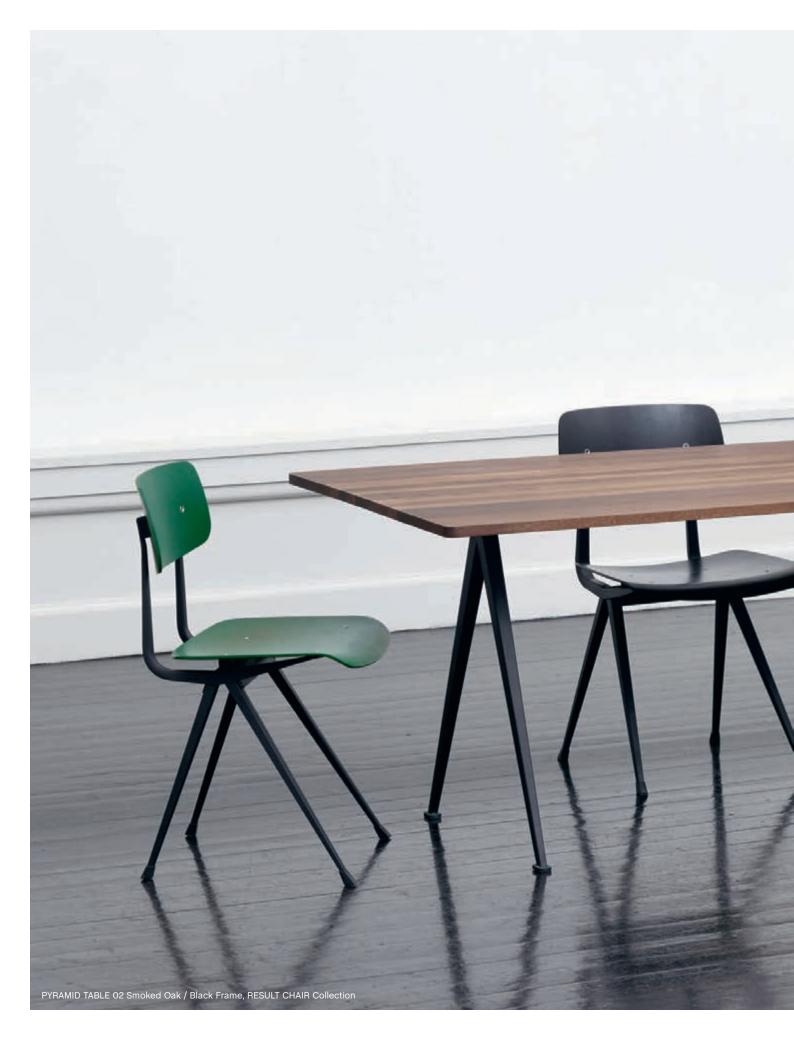

## **Chairs & Stools**

Using expert craftsmanship and handpicked materials, HAY chairs and stools are comfortable, flexible and lasting designs. Created for dining rooms, offices, sitting rooms and public spaces, the collections span innovative, iconic designs from upcoming designers to reissues of enduring classics.

## **Tables & Side Tables**

HAY's wide selection of versatile tables and side tables offers functional and aesthetic solutions for your home or work environment. The customisable range includes dining tables, meeting tables, coffee tables and desks in a variety of materials from wood to steel. Different sizes, colours and expressions enable you to complement or contrast the tables with other HAY designs.