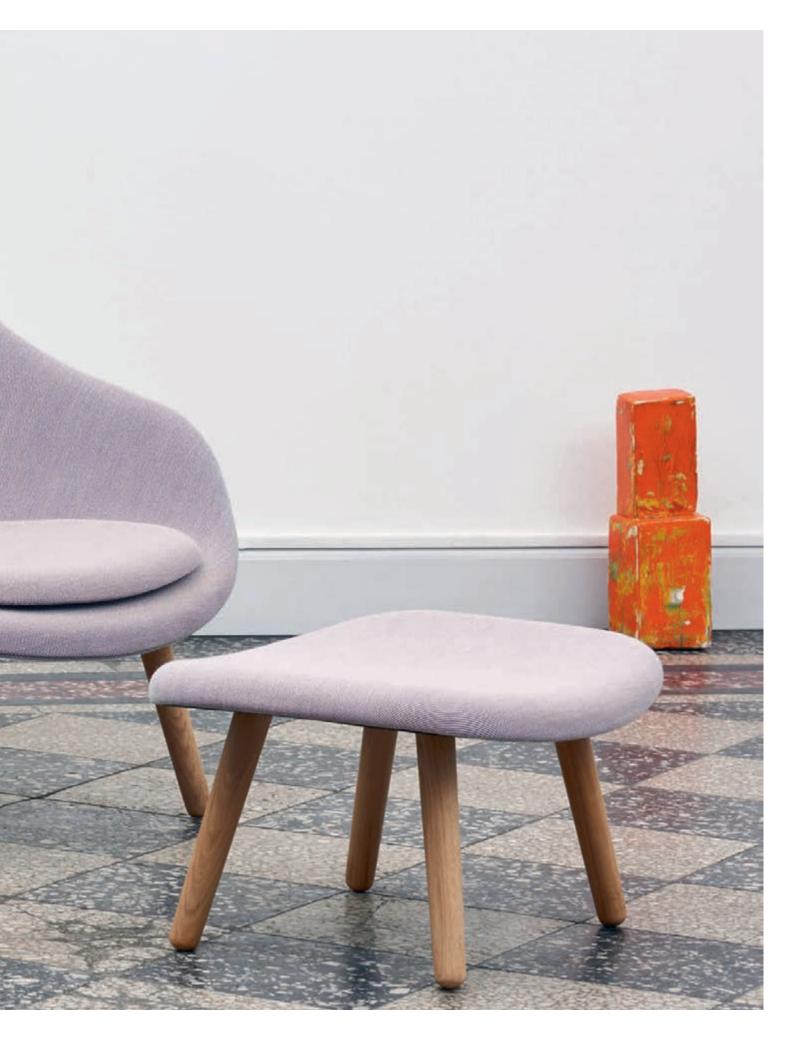

## Lounge

With their comfort-centric design and inviting expression, HAY's lounge chairs create the ideal space for relaxing, reading or waiting. Ranging from timeless classics to cutting-edge designs, lounge chairs are available in a variety of materials to suit reception areas, offices and private homes. Each lounge collection has its own distinct identity and unique profile, yet they all share the same focus on precise detailing and craftsmanship.