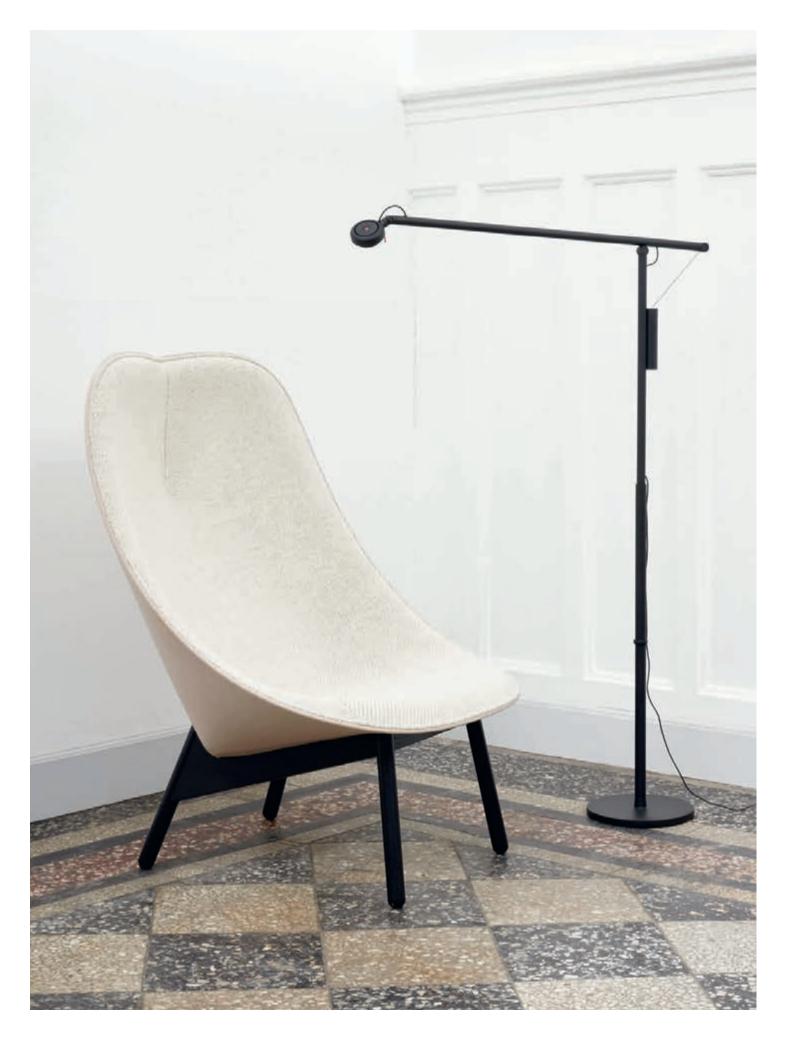

## Lounge

With their comfort-centric design and inviting expression, HAY's lounge chairs create the ideal space for relaxing, reading or waiting. Ranging from timeless classics to cutting-edge designs, lounge chairs are available in a variety of materials to suit reception areas, offices and private homes. Each lounge collection has its own distinct identity and unique profile, yet they all share the same focus on precise detailing and craftsmanship.