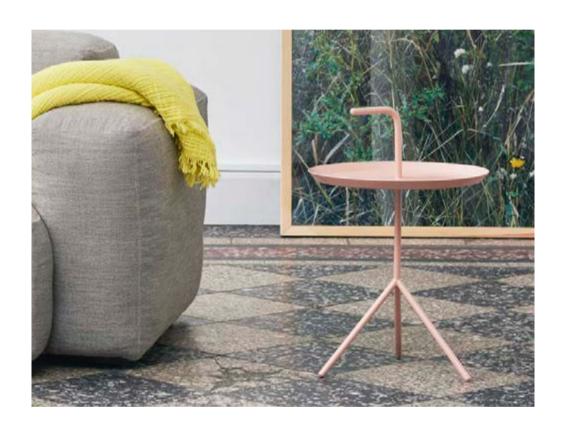

## **Tables & Side Tables**

HAY's wide selection of versatile tables and side tables offers functional and aesthetic solutions for your home or work environment. The customisable range includes dining tables, meeting tables, coffee tables and desks in a variety of materials from wood to steel. Different sizes, colours and expressions enable you to complement or contrast the tables with other HAY designs.