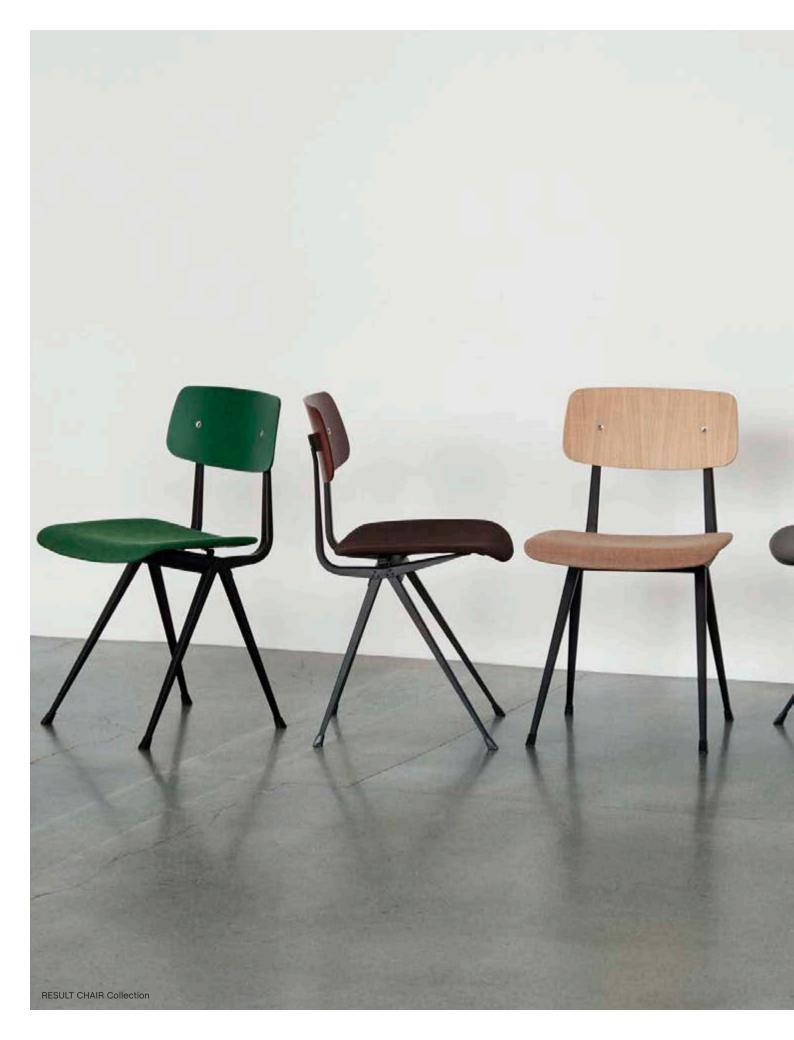

## **Chairs & Stools**

Using expert craftsmanship and handpicked materials, HAY chairs and stools are comfortable, flexible and lasting designs. Created for dining rooms, offices, sitting rooms and public spaces, the collections span innovative, iconic designs from upcoming designers to reissues of enduring classics.