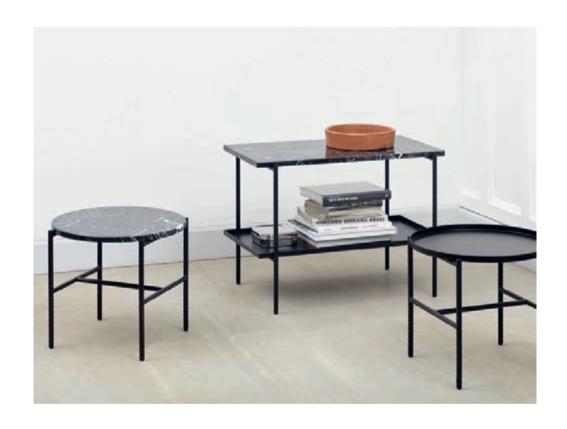

## **Tables & Side Tables**

HAY's wide selection of versatile tables and side tables offers functional and aesthetic solutions for your home or work environment. The customisable range includes dining tables, meeting tables, coffee tables and desks in a variety of materials from wood to steel. Different sizes, colours and expressions enable you to complement or contrast the tables with other HAY designs.