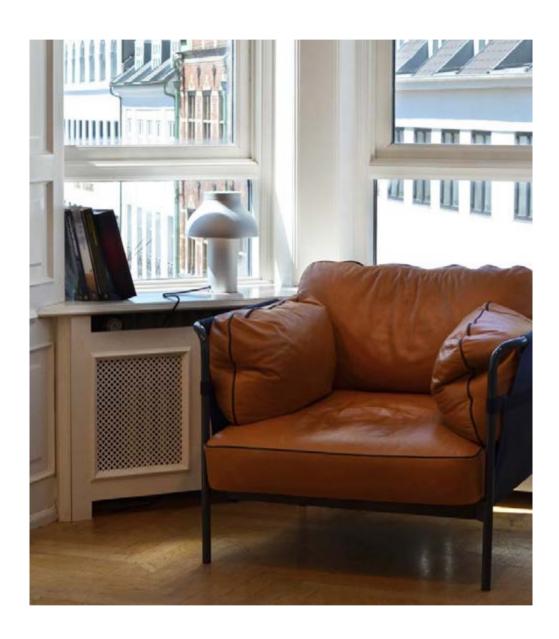

## Lounge

With their comfort-centric design and inviting expression, HAY's lounge chairs create the ideal space for relaxing, reading or waiting. Ranging from timeless classics to cutting-edge designs, lounge chairs are available in a variety of materials to suit reception areas, offices and private homes. Each lounge collection has its own distinct identity and unique profile, yet they all share the same focus on precise detailing and craftsmanship.