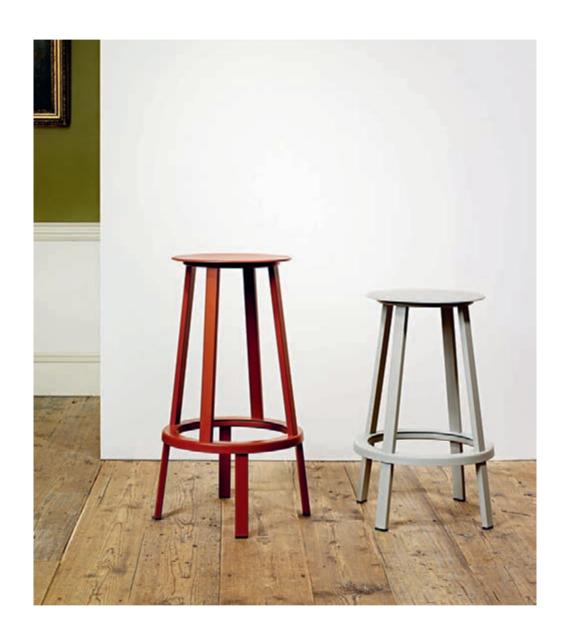

## **Chairs & Stools**

Using expert craftsmanship and handpicked materials, HAY chairs and stools are comfortable, flexible and lasting designs. Created for dining rooms, offices, sitting rooms and public spaces, the collections span innovative, iconic designs from upcoming designers to reissues of enduring classics.