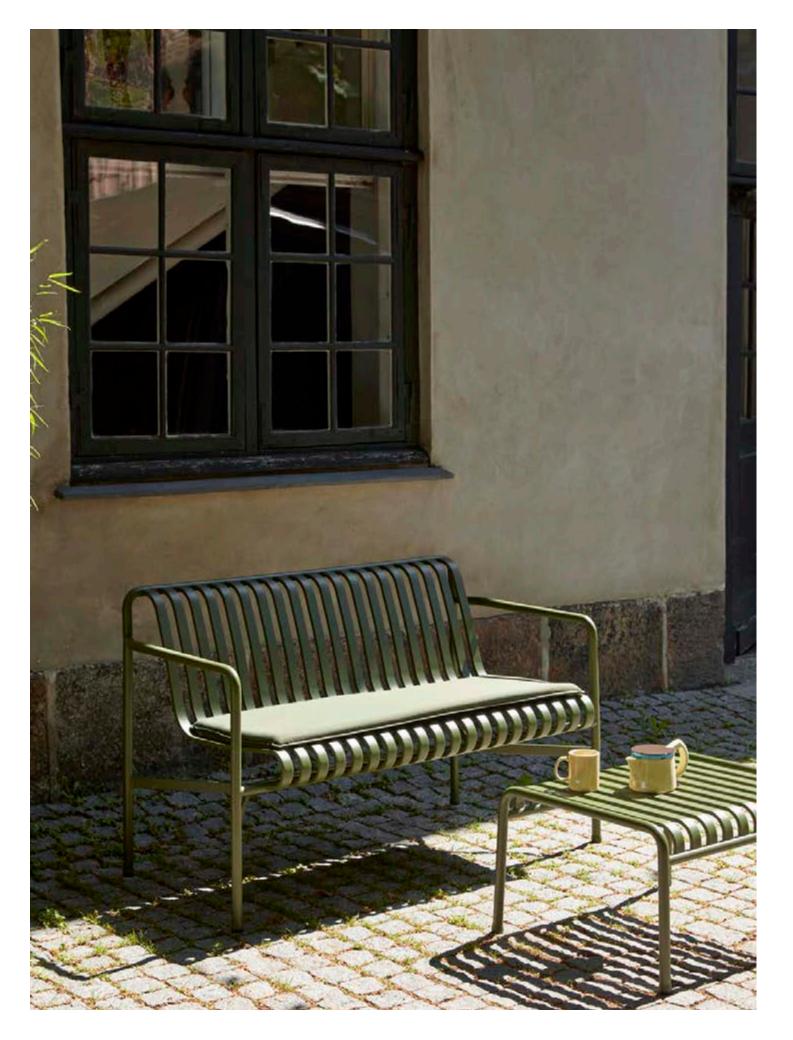

Sofas

Superior comfort engineering, durability and flexibility form the cornerstone of HAY's sofa designs. The extensive range includes two- and three-seaters, modular sofas and flat-packed sofas in floor level and elevated designs. Precise attention to construction and carefully selected fabrics ensure our sofas are built to withstand daily use in homes, corporate environments and public spaces for generations to come.

Outdoor

Designed to withstand the elements, HAY's outdoor collection is built in durable, resilient materials that can remain outside all year round. Comprising tables, chairs, benches and stools, the range of outdoor furniture offers comfort and function for patios, gardens or cafés.