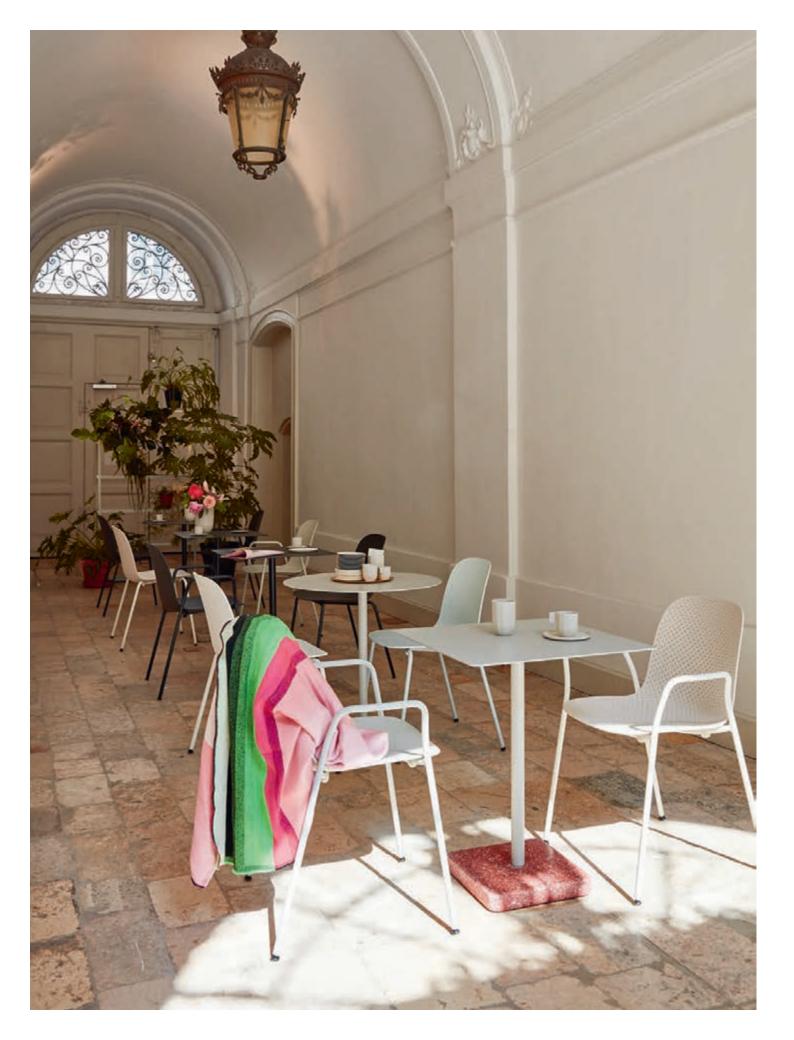

## **Chairs & Stools**

Using expert craftsmanship and handpicked materials, HAY chairs and stools are comfortable, flexible and lasting designs. Created for dining rooms, offices, sitting rooms and public spaces, the collections span innovative, iconic designs from upcoming designers to reissues of enduring classics.

## **Tables & Side Tables**

HAY's wide selection of versatile tables and side tables offers functional and aesthetic solutions for your home or work environment. The customisable range includes dining tables, meeting tables, coffee tables and desks in a variety of materials from wood to steel. Different sizes, colours and expressions enable you to complement or contrast the tables with other HAY designs.

Outdoor

Designed to withstand the elements, HAY's outdoor collection is built in durable, resilient materials that can remain outside all year round. Comprising tables, chairs, benches and stools, the range of outdoor furniture offers comfort and function for patios, gardens or cafés.