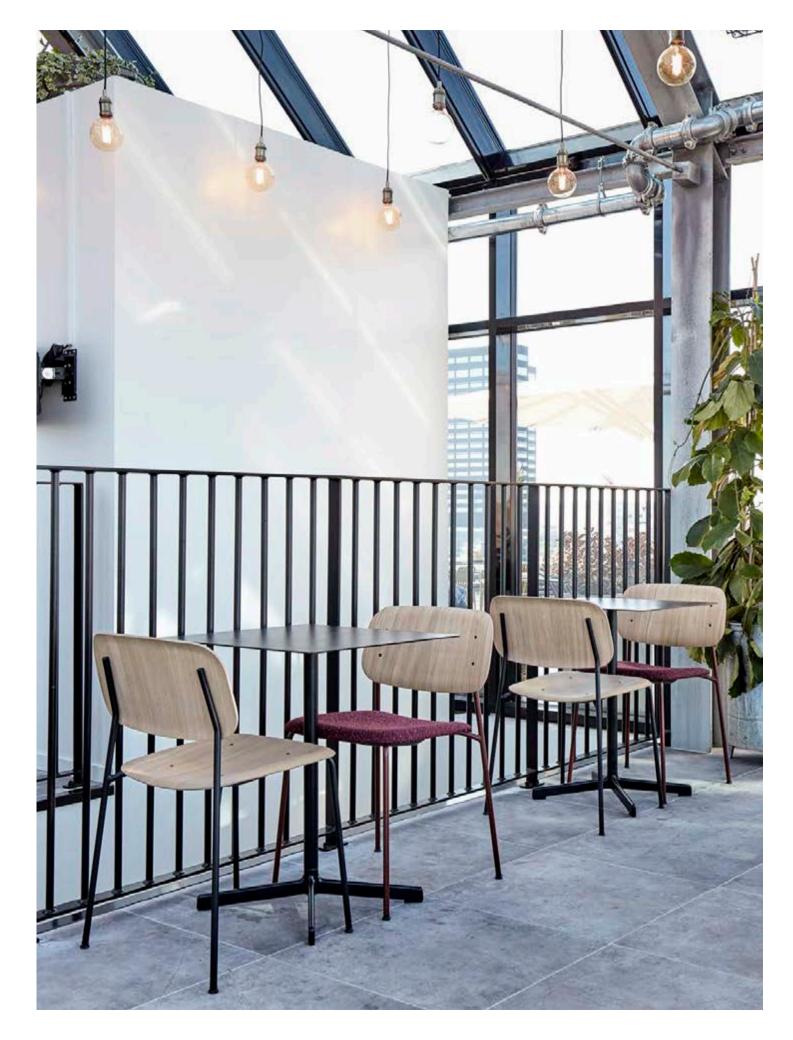

## **Chairs & Stools**

Using expert craftsmanship and handpicked materials, HAY chairs and stools are comfortable, flexible and lasting designs. Created for dining rooms, offices, sitting rooms and public spaces, the collections span innovative, iconic designs from upcoming designers to reissues of enduring classics.

## **Tables & Side Tables**

HAY's wide selection of versatile tables and side tables offers functional and aesthetic solutions for your home or work environment. The customisable range includes dining tables, meeting tables, coffee tables and desks in a variety of materials from wood to steel. Different sizes, colours and expressions enable you to complement or contrast the tables with other HAY designs.

Outdoor

Designed to withstand the elements, HAY's outdoor collection is built in durable, resilient materials that can remain outside all year round. Comprising tables, chairs, benches and stools, the range of outdoor furniture offers comfort and function for patios, gardens or cafés.