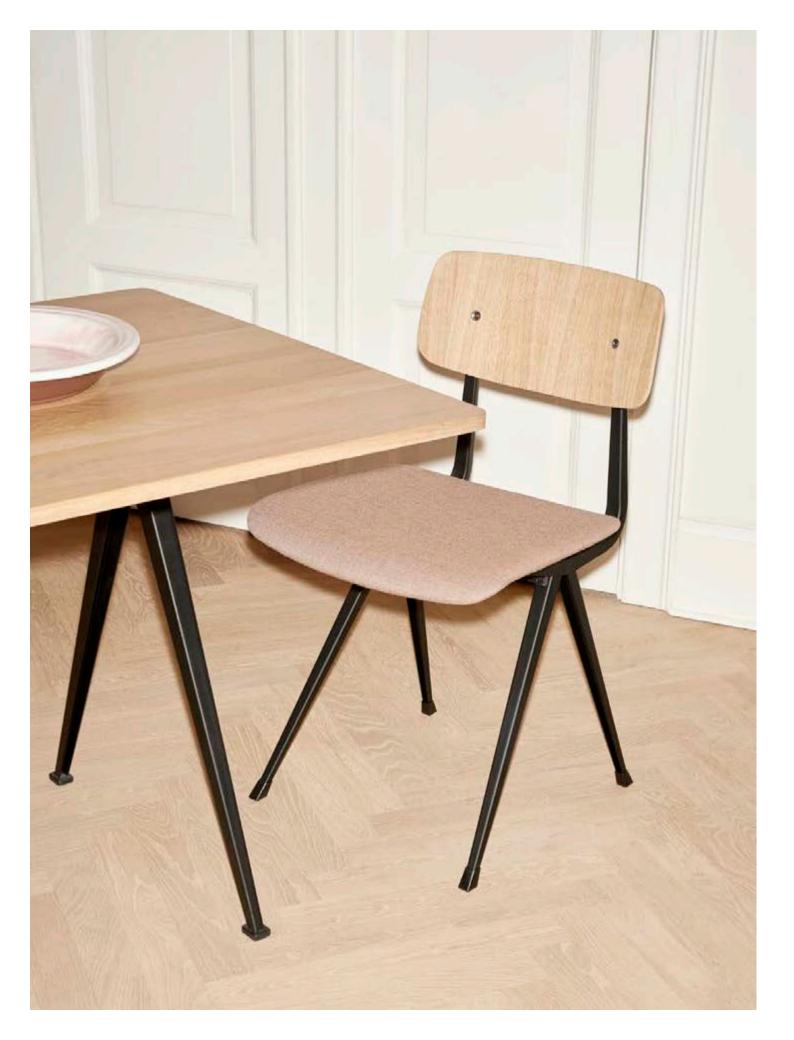

## **Chairs & Stools**

Using expert craftsmanship and handpicked materials, HAY chairs and stools are comfortable, flexible and lasting designs. Created for dining rooms, offices, sitting rooms and public spaces, the collections span innovative, iconic designs from upcoming designers to reissues of enduring classics.

## **Tables & Side Tables**

HAY's wide selection of versatile tables and side tables offers functional and aesthetic solutions for your home or work environment. The customisable range includes dining tables, meeting tables, coffee tables and desks in a variety of materials from wood to steel. Different sizes, colours and expressions enable you to complement or contrast the tables with other HAY designs.