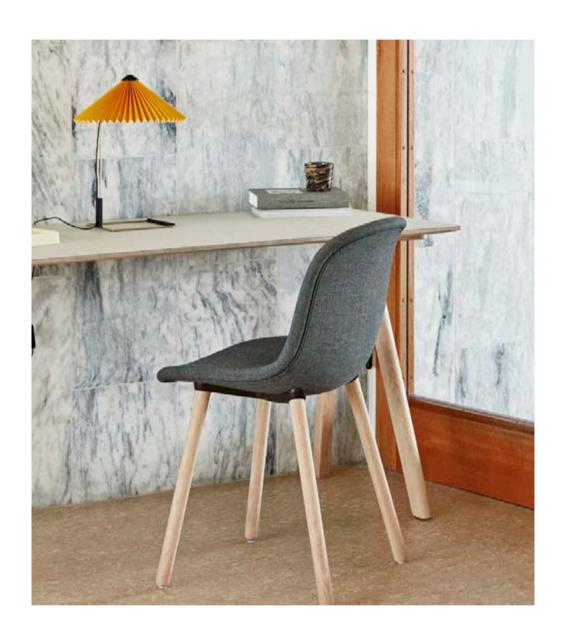

## **Chairs & Stools**

Using expert craftsmanship and handpicked materials, HAY chairs and stools are comfortable, flexible and lasting designs. Created for dining rooms, offices, sitting rooms and public spaces, the collections span innovative, iconic designs from upcoming designers to reissues of enduring classics.

## **Tables & Side Tables**

HAY's wide selection of versatile tables and side tables offers functional and aesthetic solutions for your home or work environment. The customisable range includes dining tables, meeting tables, coffee tables and desks in a variety of materials from wood to steel. Different sizes, colours and expressions enable you to complement or contrast the tables with other HAY designs.