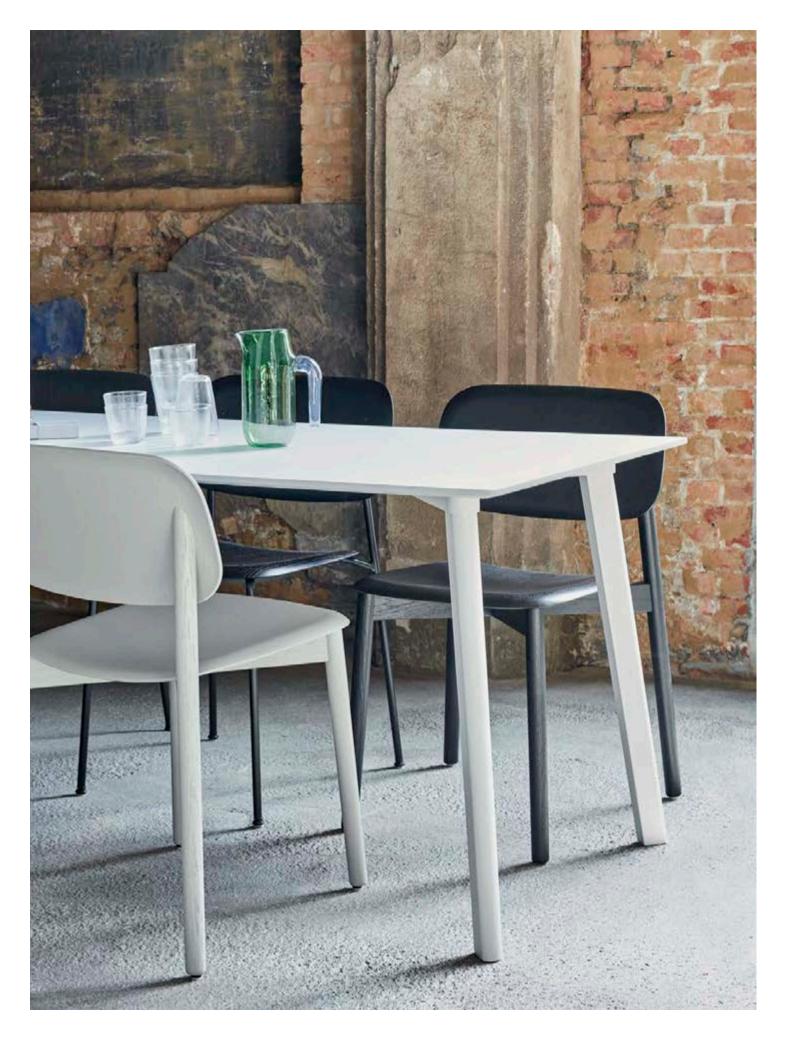

## **Chairs & Stools**

Using expert craftsmanship and handpicked materials, HAY chairs and stools are comfortable, flexible and lasting designs. Created for dining rooms, offices, sitting rooms and public spaces, the collections span innovative, iconic designs from upcoming designers to reissues of enduring classics.

## **Tables & Side Tables**

HAY's wide selection of versatile tables and side tables offers functional and aesthetic solutions for your home or work environment. The customisable range includes dining tables, meeting tables, coffee tables and desks in a variety of materials from wood to steel. Different sizes, colours and expressions enable you to complement or contrast the tables with other HAY designs.