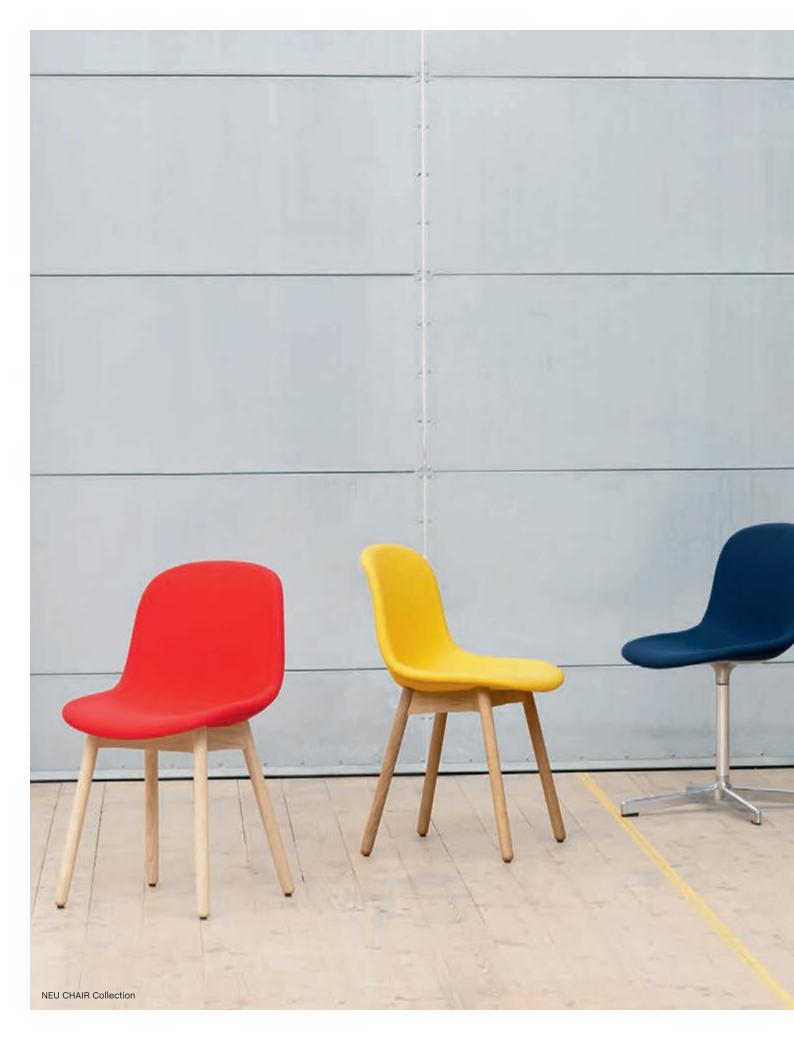

## **Chairs & Stools**

Using expert craftsmanship and handpicked materials, HAY chairs and stools are comfortable, flexible and lasting designs. Created for dining rooms, offices, sitting rooms and public spaces, the collections span innovative, iconic designs from upcoming designers to reissues of enduring classics.