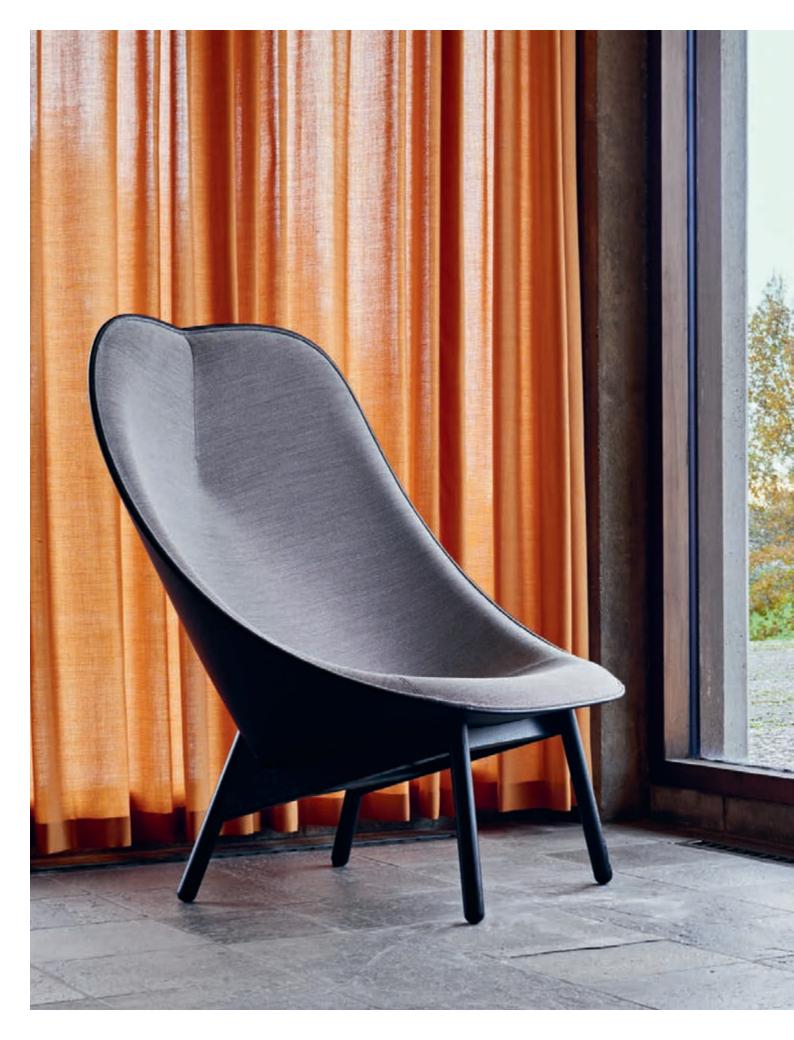

## Lounge

With their comfort-centric design and inviting expression, HAY's lounge chairs create the ideal space for relaxing, reading or waiting. Ranging from timeless classics to cutting-edge designs, lounge chairs are available in a variety of materials to suit reception areas, offices and private homes. Each lounge collection has its own distinct identity and unique profile, yet they all share the same focus on precise detailing and craftsmanship.