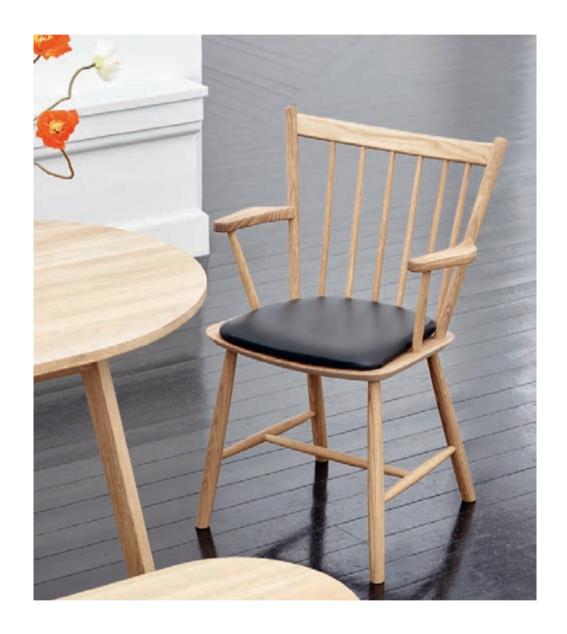

## **Chairs & Stools**

Using expert craftsmanship and handpicked materials, HAY chairs and stools are comfortable, flexible and lasting designs. Created for dining rooms, offices, sitting rooms and public spaces, the collections span innovative, iconic designs from upcoming designers to reissues of enduring classics.