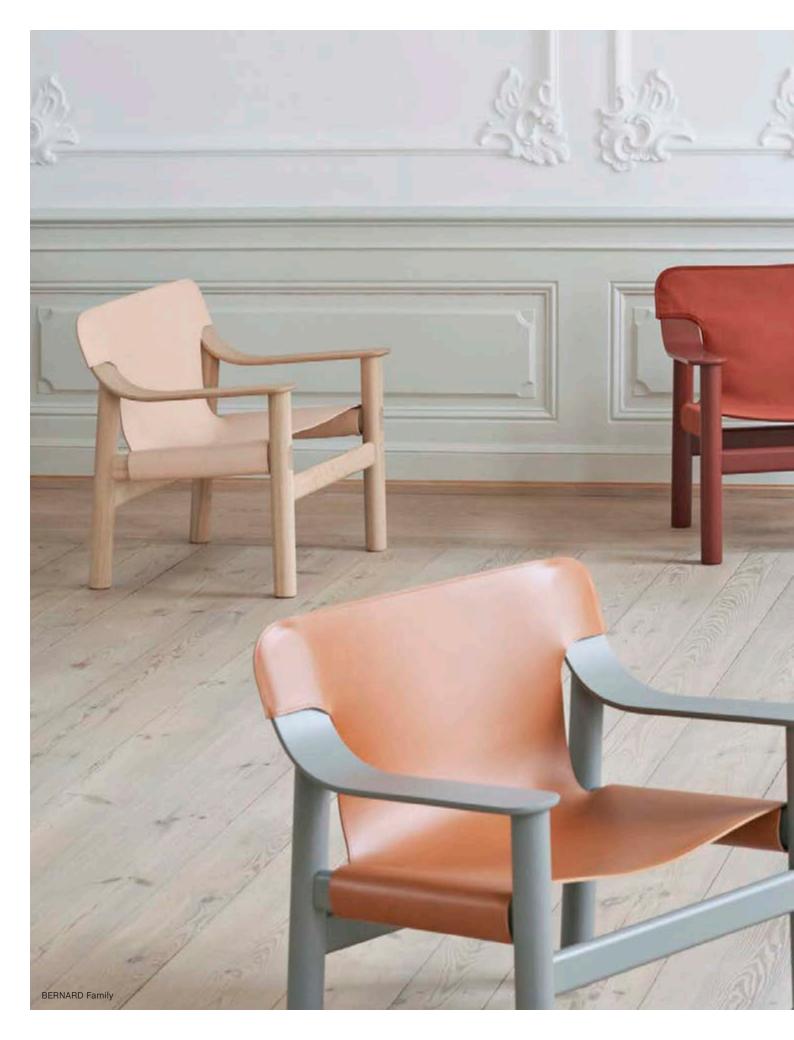

## Lounge

With their comfort-centric design and inviting expression, HAY's lounge chairs create the ideal space for relaxing, reading or waiting. Ranging from timeless classics to cutting-edge designs, lounge chairs are available in a variety of materials to suit reception areas, offices and private homes. Each lounge collection has its own distinct identity and unique profile, yet they all share the same focus on precise detailing and craftsmanship.