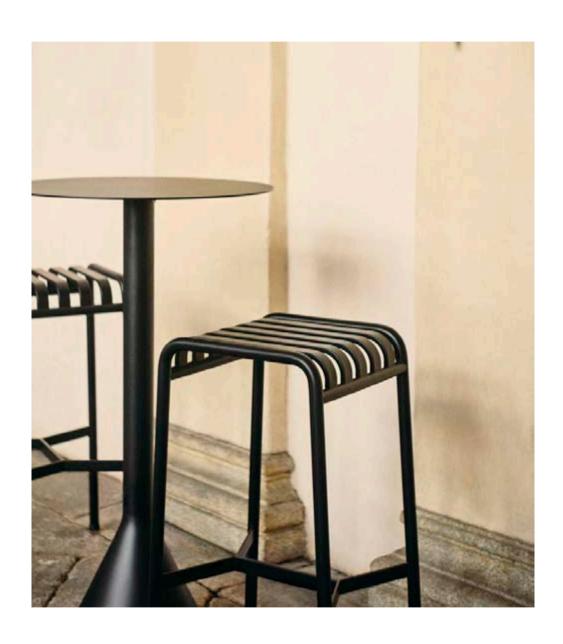

## **Chairs & Stools**

Using expert craftsmanship and handpicked materials, HAY chairs and stools are comfortable, flexible and lasting designs. Created for dining rooms, offices, sitting rooms and public spaces, the collections span innovative, iconic designs from upcoming designers to reissues of enduring classics.

Outdoor

Designed to withstand the elements, HAY's outdoor collection is built in durable, resilient materials that can remain outside all year round. Comprising tables, chairs, benches and stools, the range of outdoor furniture offers comfort and function for patios, gardens or cafés.