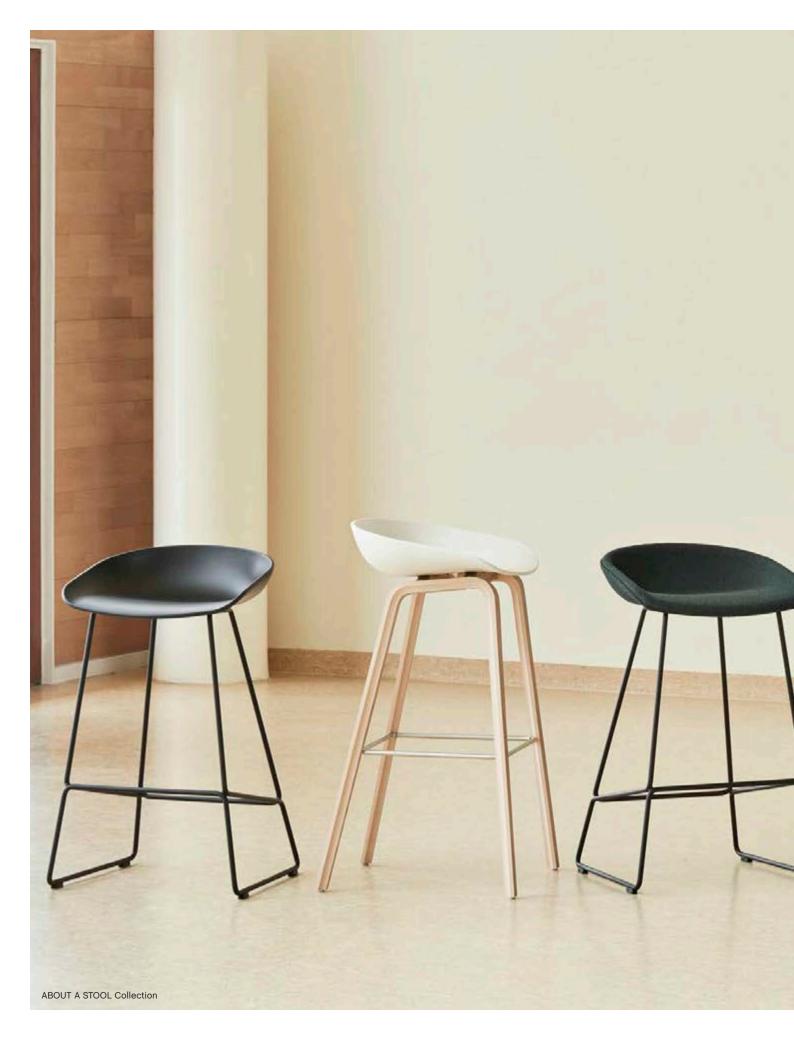

## **Chairs & Stools**

Using expert craftsmanship and handpicked materials, HAY chairs and stools are comfortable, flexible and lasting designs. Created for dining rooms, offices, sitting rooms and public spaces, the collections span innovative, iconic designs from upcoming designers to reissues of enduring classics.