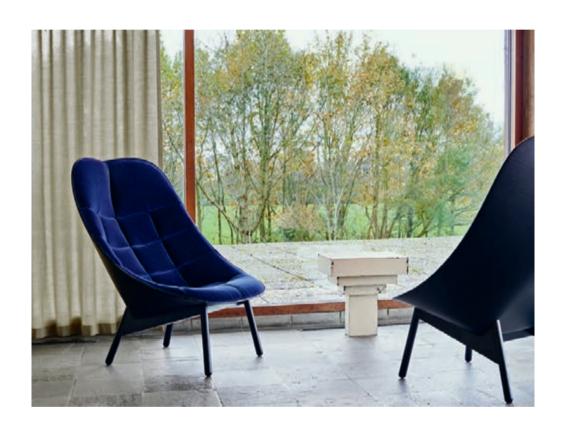

## Lounge

With their comfort-centric design and inviting expression, HAY's lounge chairs create the ideal space for relaxing, reading or waiting. Ranging from timeless classics to cutting-edge designs, lounge chairs are available in a variety of materials to suit reception areas, offices and private homes. Each lounge collection has its own distinct identity and unique profile, yet they all share the same focus on precise detailing and craftsmanship.