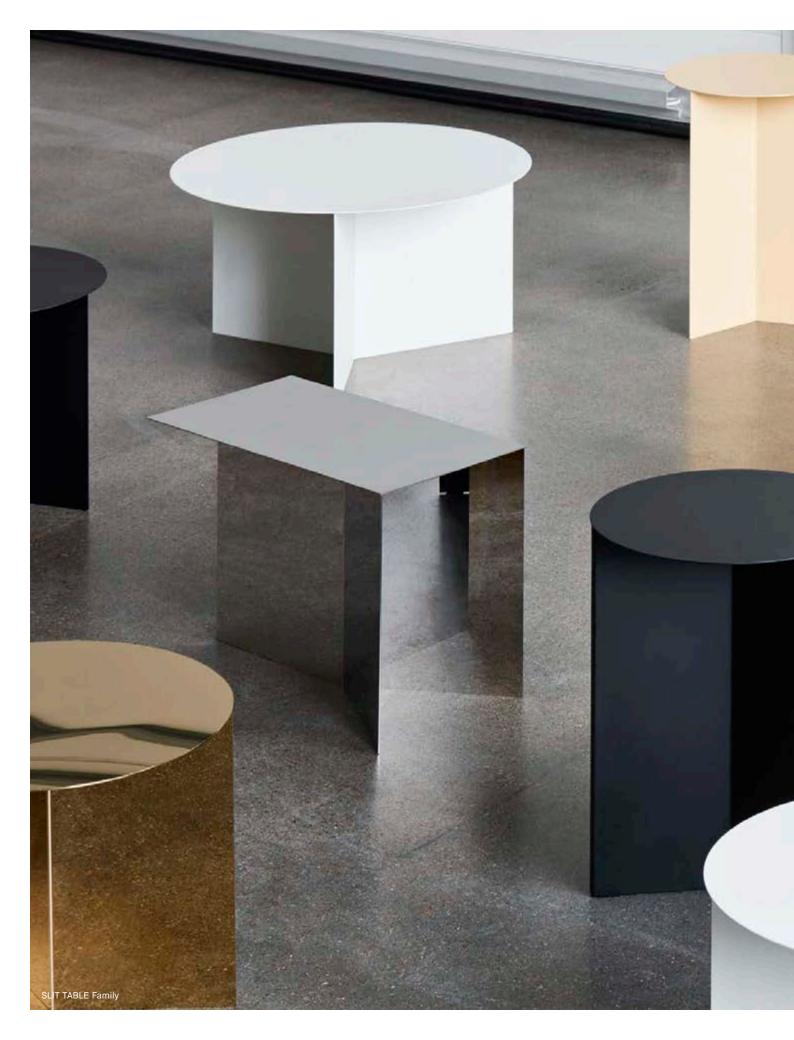

## **Tables & Side Tables**

HAY's wide selection of versatile tables and side tables offers functional and aesthetic solutions for your home or work environment. The customisable range includes dining tables, meeting tables, coffee tables and desks in a variety of materials from wood to steel. Different sizes, colours and expressions enable you to complement or contrast the tables with other HAY designs.