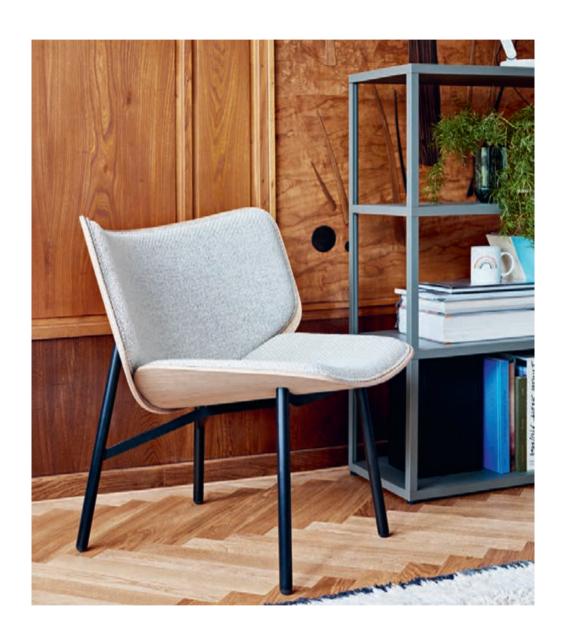

## **Chairs & Stools**

Using expert craftsmanship and handpicked materials, HAY chairs and stools are comfortable, flexible and lasting designs. Created for dining rooms, offices, sitting rooms and public spaces, the collections span innovative, iconic designs from upcoming designers to reissues of enduring classics.

## Lounge

With their comfort-centric design and inviting expression, HAY's lounge chairs create the ideal space for relaxing, reading or waiting. Ranging from timeless classics to cutting-edge designs, lounge chairs are available in a variety of materials to suit reception areas, offices and private homes. Each lounge collection has its own distinct identity and unique profile, yet they all share the same focus on precise detailing and craftsmanship.