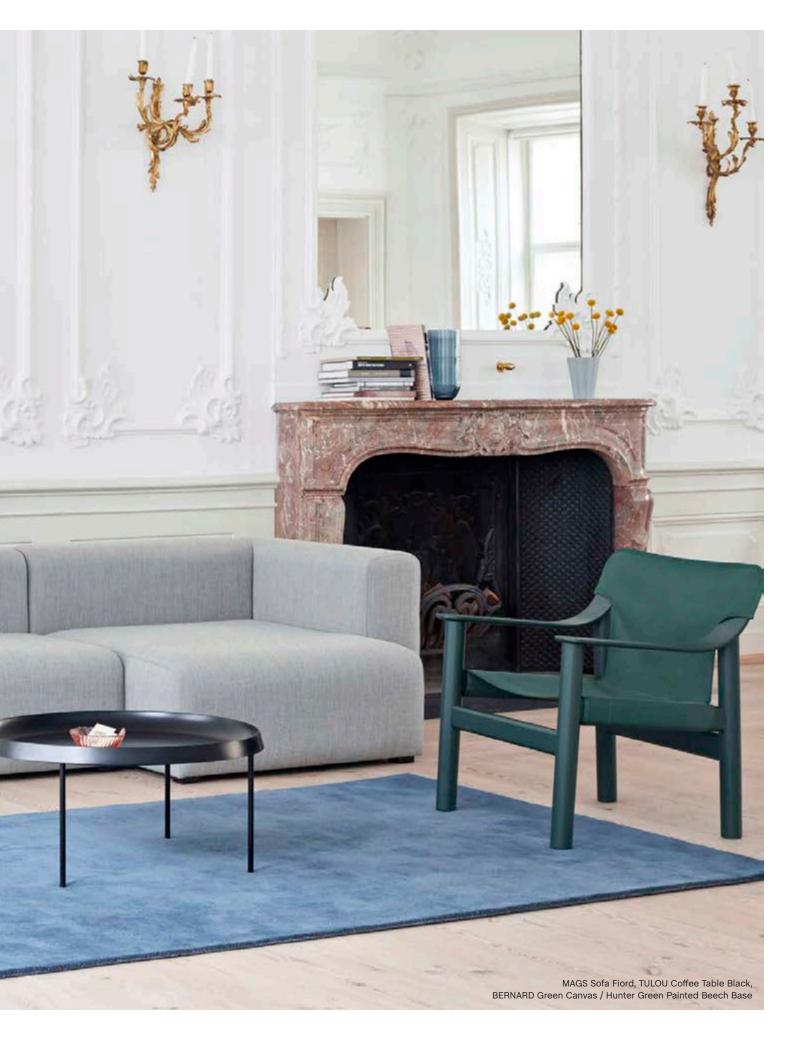

Sofas

Superior comfort engineering, durability and flexibility form the cornerstone of HAY's sofa designs. The extensive range includes two- and three-seaters, modular sofas and flat-packed sofas in floor level and elevated designs. Precise attention to construction and carefully selected fabrics ensure our sofas are built to withstand daily use in homes, corporate environments and public spaces for generations to come.