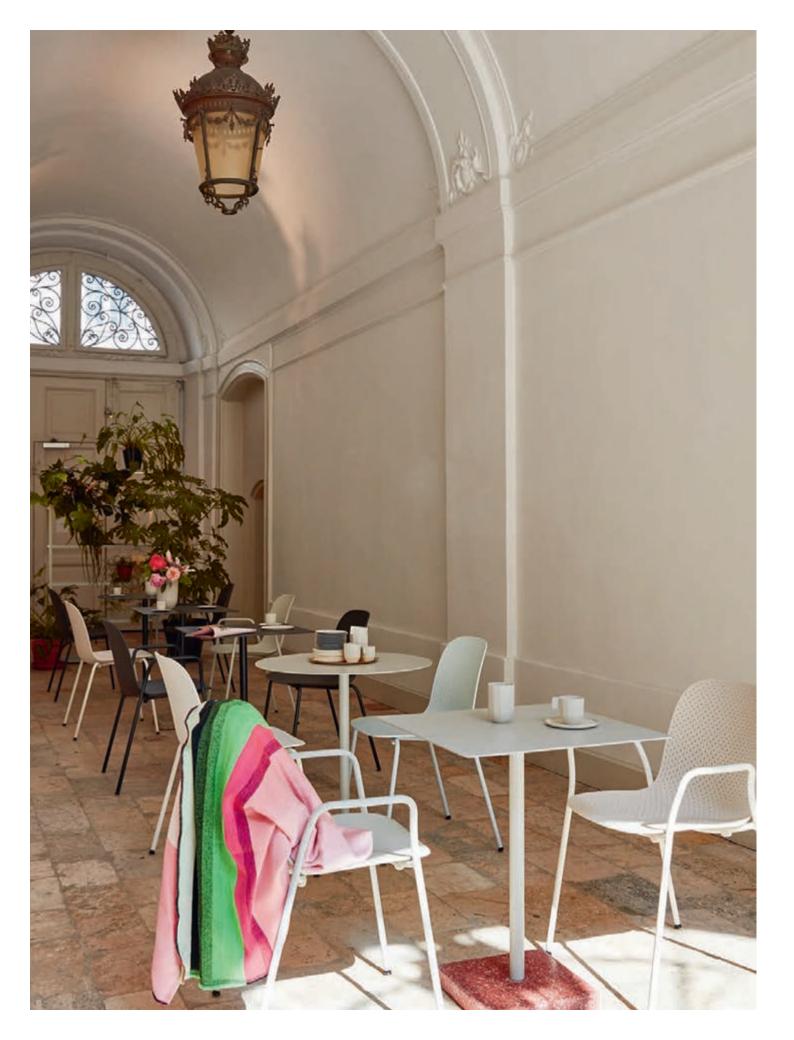

## **Tables & Side Tables**

HAY's wide selection of versatile tables and side tables offers functional and aesthetic solutions for your home or work environment. The customisable range includes dining tables, meeting tables, coffee tables and desks in a variety of materials from wood to steel. Different sizes, colours and expressions enable you to complement or contrast the tables with other HAY designs.

Outdoor

Designed to withstand the elements, HAY's outdoor collection is built in durable, resilient materials that can remain outside all year round. Comprising tables, chairs, benches and stools, the range of outdoor furniture offers comfort and function for patios, gardens or cafés.