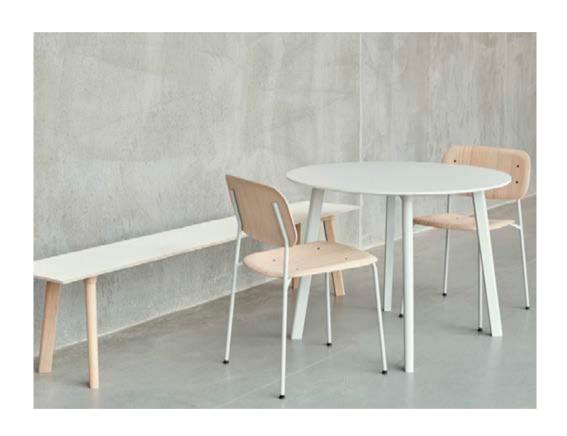

## **Chairs & Stools**

Using expert craftsmanship and handpicked materials, HAY chairs and stools are comfortable, flexible and lasting designs. Created for dining rooms, offices, sitting rooms and public spaces, the collections span innovative, iconic designs from upcoming designers to reissues of enduring classics.

## **Tables & Side Tables**

HAY's wide selection of versatile tables and side tables offers functional and aesthetic solutions for your home or work environment. The customisable range includes dining tables, meeting tables, coffee tables and desks in a variety of materials from wood to steel. Different sizes, colours and expressions enable you to complement or contrast the tables with other HAY designs.