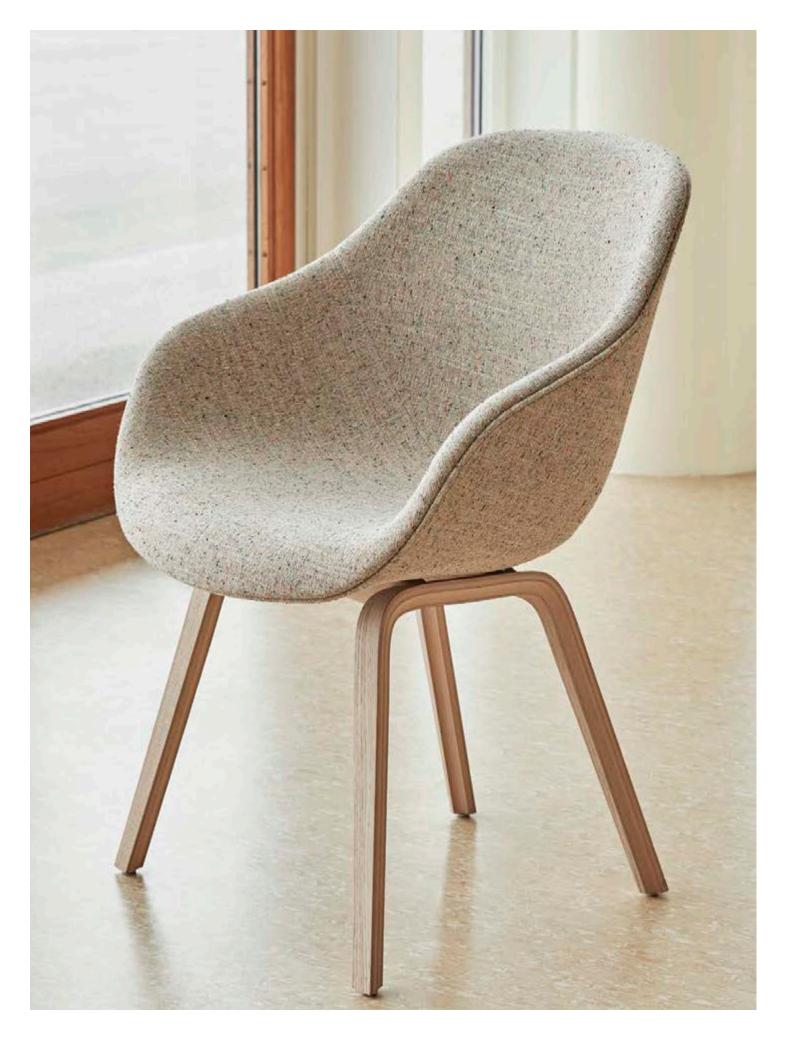

## **Chairs & Stools**

Using expert craftsmanship and handpicked materials, HAY chairs and stools are comfortable, flexible and lasting designs. Created for dining rooms, offices, sitting rooms and public spaces, the collections span innovative, iconic designs from upcoming designers to reissues of enduring classics.