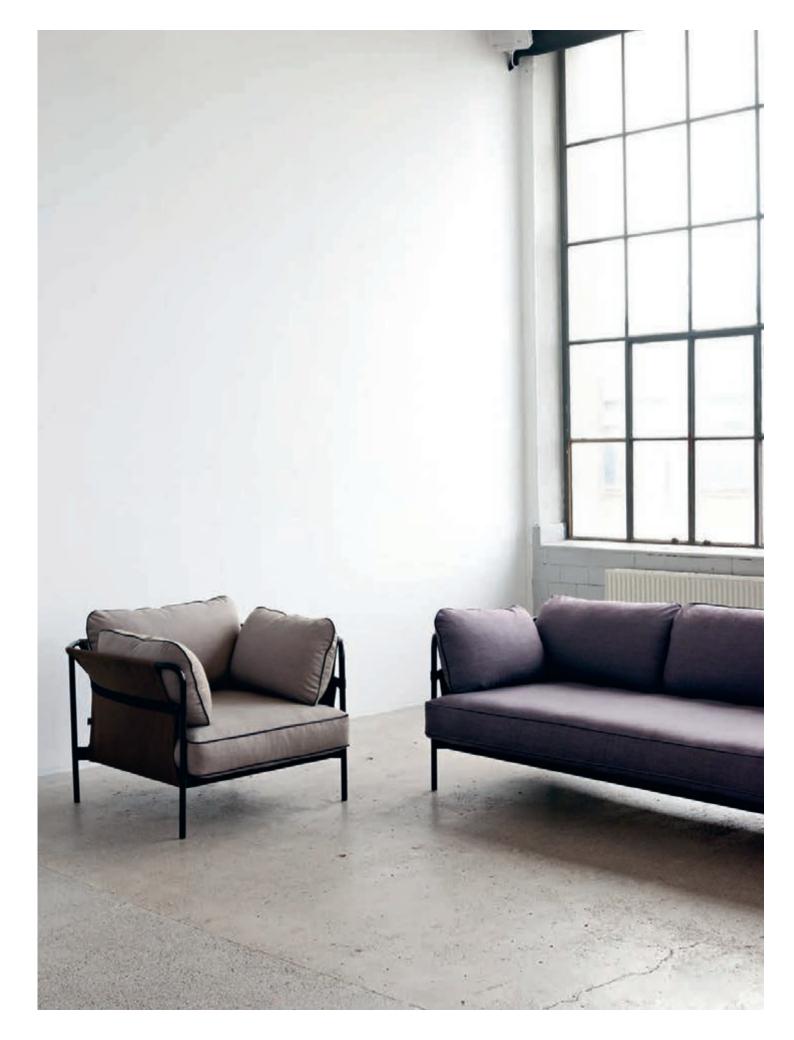

## Lounge

With their comfort-centric design and inviting expression, HAY's lounge chairs create the ideal space for relaxing, reading or waiting. Ranging from timeless classics to cutting-edge designs, lounge chairs are available in a variety of materials to suit reception areas, offices and private homes. Each lounge collection has its own distinct identity and unique profile, yet they all share the same focus on precise detailing and craftsmanship.

Sofas

Superior comfort engineering, durability and flexibility form the cornerstone of HAY's sofa designs. The extensive range includes two- and three-seaters, modular sofas and flat-packed sofas in floor level and elevated designs. Precise attention to construction and carefully selected fabrics ensure our sofas are built to withstand daily use in homes, corporate environments and public spaces for generations to come.