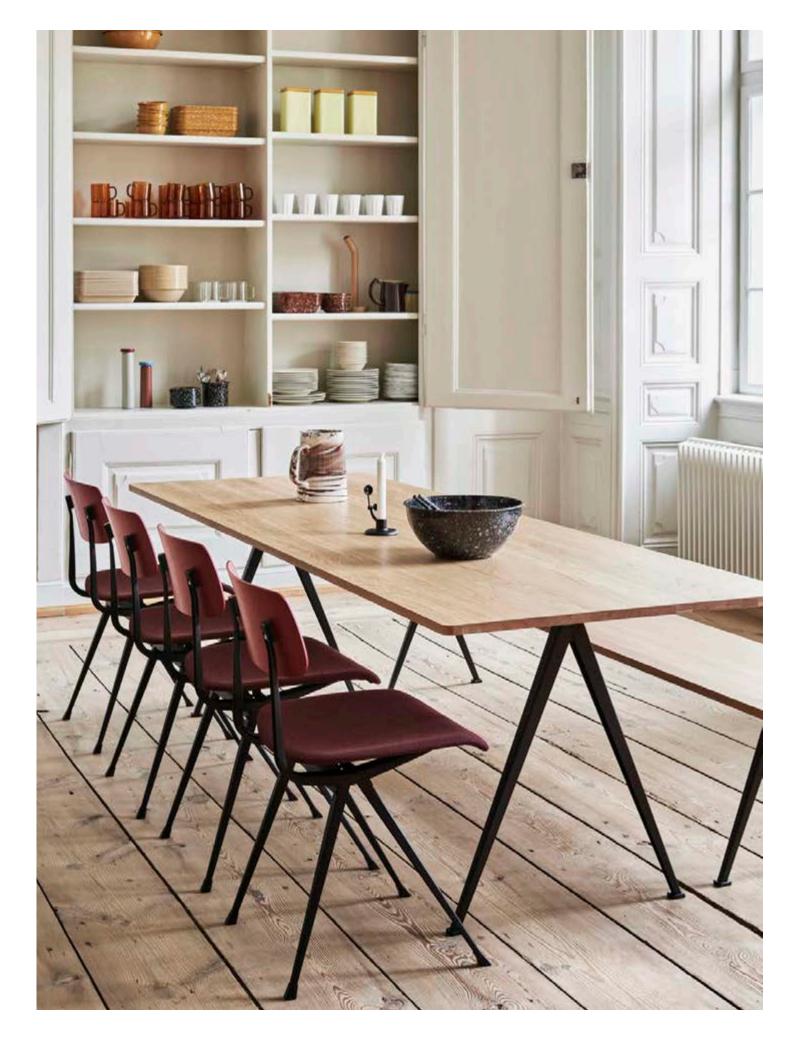

## **Chairs & Stools**

Using expert craftsmanship and handpicked materials, HAY chairs and stools are comfortable, flexible and lasting designs. Created for dining rooms, offices, sitting rooms and public spaces, the collections span innovative, iconic designs from upcoming designers to reissues of enduring classics.

## **Tables & Side Tables**

HAY's wide selection of versatile tables and side tables offers functional and aesthetic solutions for your home or work environment. The customisable range includes dining tables, meeting tables, coffee tables and desks in a variety of materials from wood to steel. Different sizes, colours and expressions enable you to complement or contrast the tables with other HAY designs.