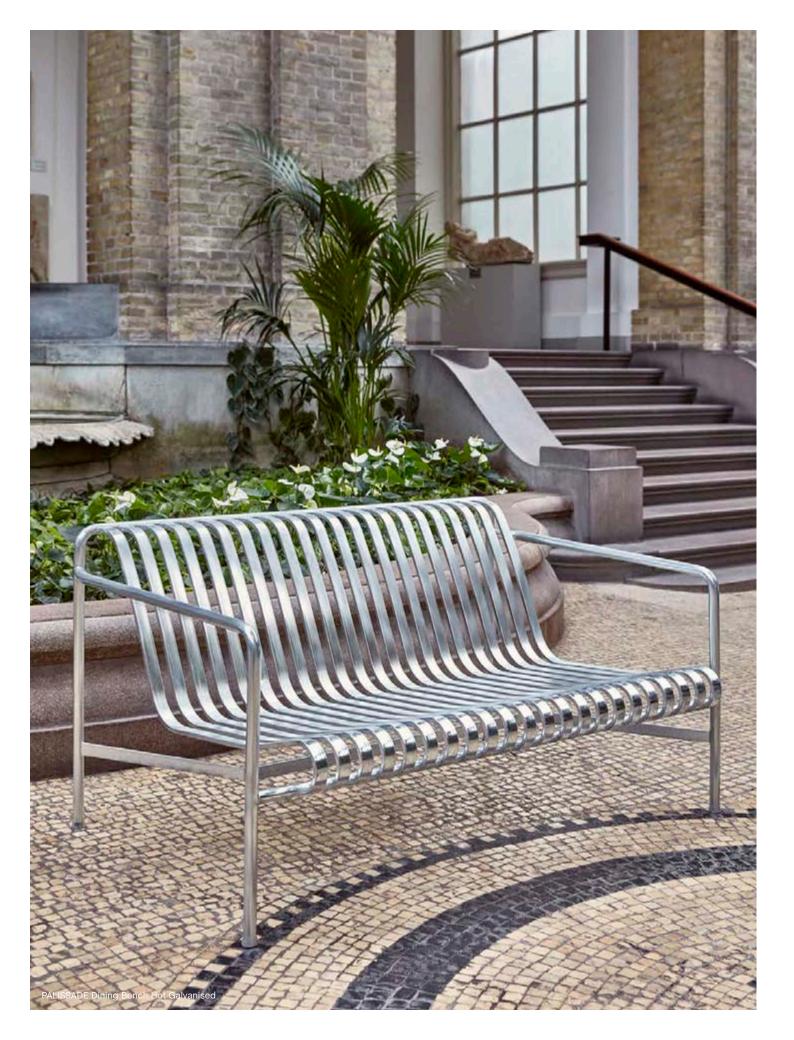

Outdoor

Designed to withstand the elements, HAY's outdoor collection is built in durable, resilient materials that can remain outside all year round. Comprising tables, chairs, benches and stools, the range of outdoor furniture offers comfort and function for patios, gardens or cafés.