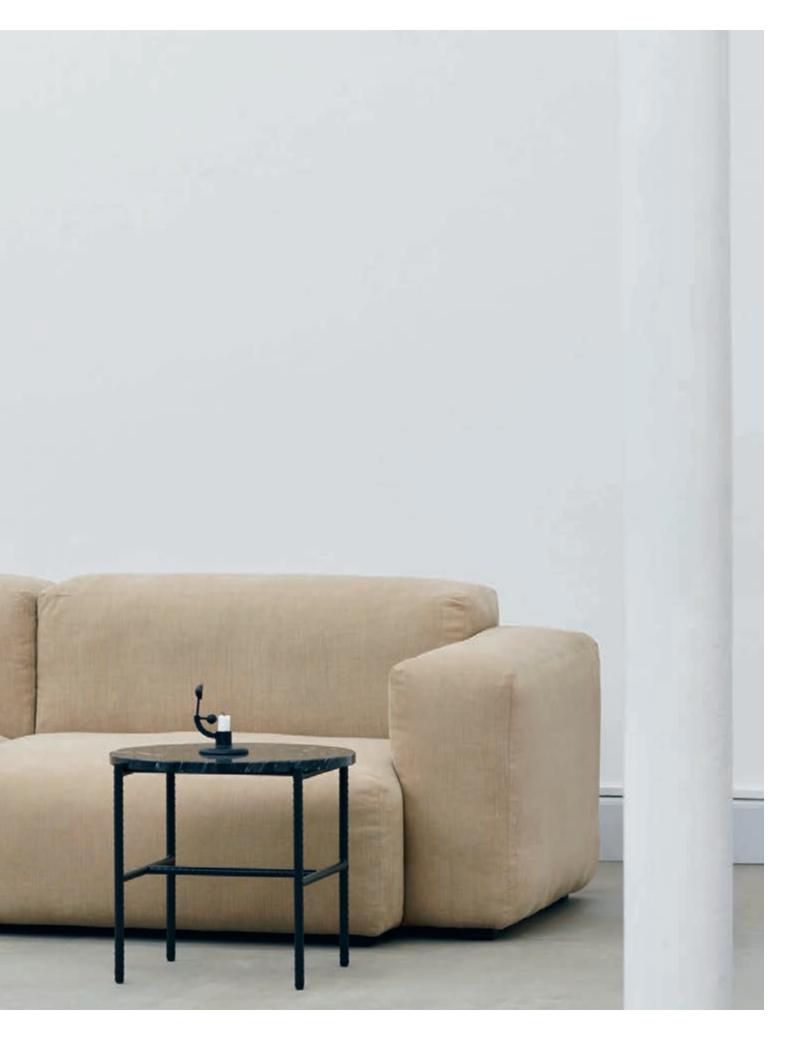

Sofas

Superior comfort engineering, durability and flexibility form the cornerstone of HAY's sofa designs. The extensive range includes two- and three-seaters, modular sofas and flat-packed sofas in floor level and elevated designs. Precise attention to construction and carefully selected fabrics ensure our sofas are built to withstand daily use in homes, corporate environments and public spaces for generations to come.

## **Tables & Side Tables**

HAY's wide selection of versatile tables and side tables offers functional and aesthetic solutions for your home or work environment. The customisable range includes dining tables, meeting tables, coffee tables and desks in a variety of materials from wood to steel. Different sizes, colours and expressions enable you to complement or contrast the tables with other HAY designs.