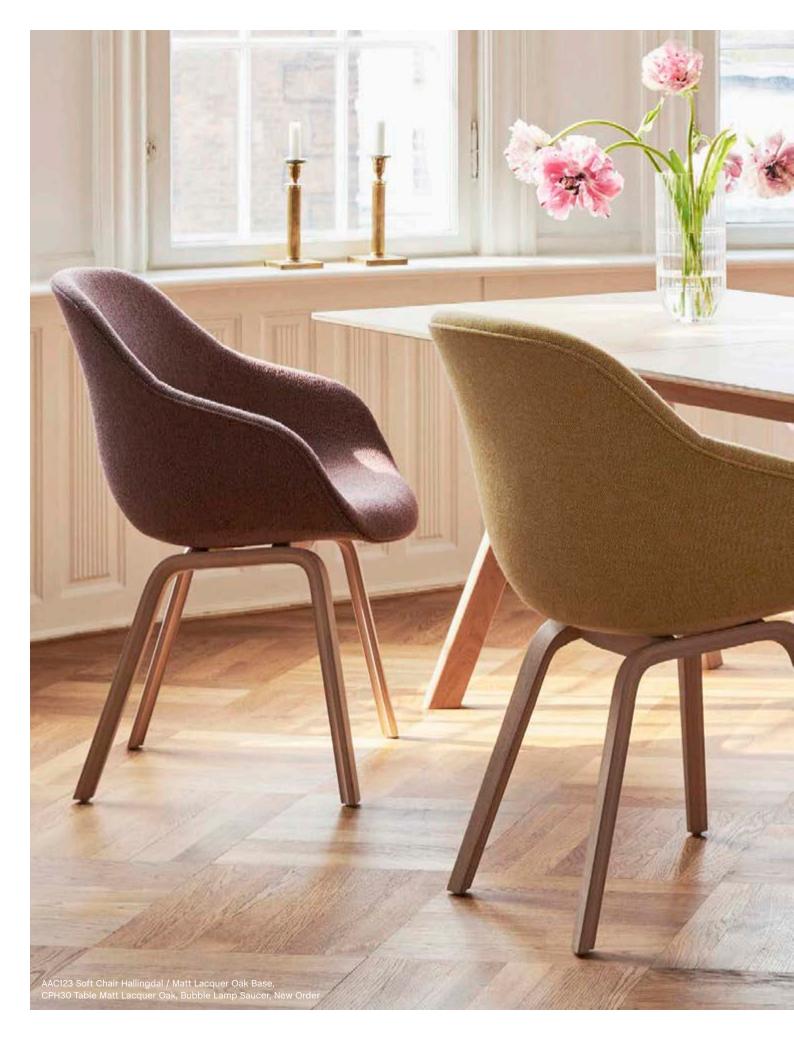

## **Chairs & Stools**

Using expert craftsmanship and handpicked materials, HAY chairs and stools are comfortable, flexible and lasting designs. Created for dining rooms, offices, sitting rooms and public spaces, the collections span innovative, iconic designs from upcoming designers to reissues of enduring classics.

## **Tables & Side Tables**

HAY's wide selection of versatile tables and side tables offers functional and aesthetic solutions for your home or work environment. The customisable range includes dining tables, meeting tables, coffee tables and desks in a variety of materials from wood to steel. Different sizes, colours and expressions enable you to complement or contrast the tables with other HAY designs.